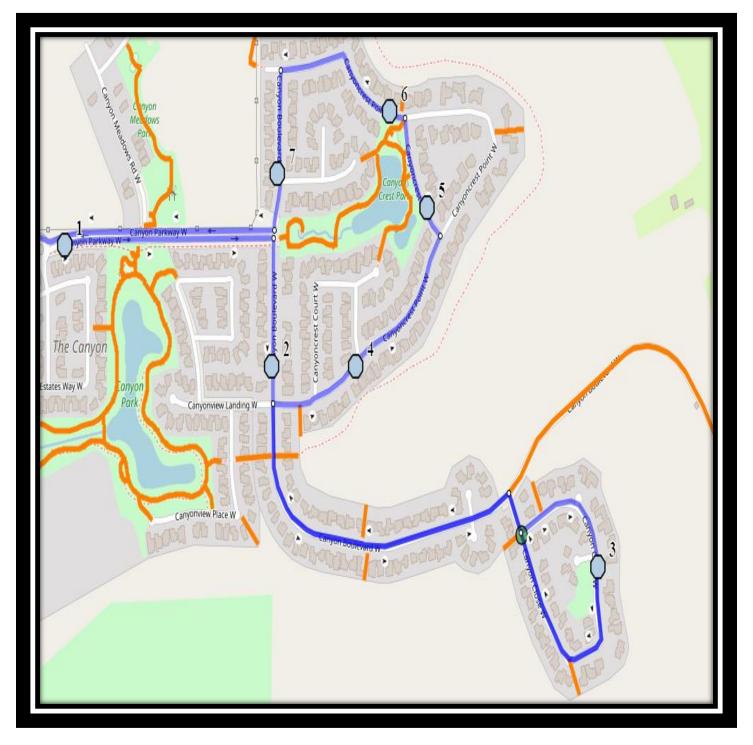

#### Monday – Friday

- #1 8:19 AM Canyon Parkway West Eastbound east of Canyon Estates Lane power boxes
- #2 8:21 AM Canyon Blvd West Southbound north of Canyon Landing at power boxes
- #3 8:26 AM Canyon Close West Northbound south of the cul-de-sac at power boxes
- #4 8:29 AM Canyoncrest Court West Northbound at Canyoncrest Crt sign post (SW)
- #5 8:30 AM Canyoncrest Way West Northbound at south lamp post
- #6 8:31 AM Canyoncrest Point West Westbound west of Canyoncrest way after second driveway
- #7 8:33 AM Canyon Blvd West Southbound at Canyon Cove beside power box
- #8 8:40 AM Senator Joyce Fairbairn 301 Rocky Mountain Blvd

#### Monday – Thursday

- #1 3:50 PM Senator Joyce Fairbairn 301 Rocky Mountain Blvd
- #2 3:59 PM Canyon Parkway West Eastbound east of Canyon Estates Lane power boxes
- #3 4:01 PM Canyon Blvd West Southbound north of Canyon Landing at power boxes
- #4 4:04 PM Canyon Close West Northbound south of the cul-de-sac at power boxes
- #5 4:08 PM Canyoncrest Court West Northbound at Canyoncrest Crt sign post (SW)
- #6 4:09 PM Canyoncrest Way West Northbound at south lamp post
- #7 4:10 PM Canyoncrest Point West Westbound west of Canyoncrest way after second driveway
- #8 4:11 PM Canyon Blvd West Southbound at Canyon Cove beside power box

### **Friday Early Out**

- #1 11:43 AM Senator Joyce Fairbairn 301 Rocky Mountain Blvd
- #2 11:52 AM Canyon Parkway West Eastbound east of Canyon Estates Lane power boxes
- #3 11:54 AM Canyon Blvd West Southbound north of Canyon Landing at power boxes
- #4 11:57 AM Canyon Close West Northbound south of the cul-de-sac at power boxes
- #5 12:01 PM Canyoncrest Court West Northbound at Canyoncrest Crt sign post (SW)
- #6 12:02 PM Canyoncrest Way West Northbound at south lamp post
- #7 12:03 PM Canyoncrest Point West Westbound west of Canyoncrest way after second driveway
- #8 12:04 PM Canyon Blvd West Southbound at Canyon Cove beside power box