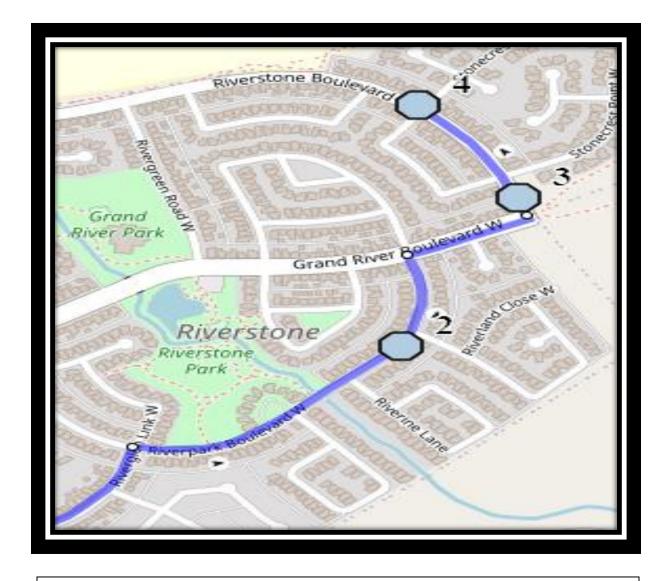

Monday – Friday

- #1 8:39 AM Riverpark Blvd West Northbound Power Boxes
- #2 8:40 AM Riverstone Blvd West Northbound -north of Grandriver Blvd across from alley
- #3 8:40 AM Riverstone Blvd W Northbound north of Stonecrest Pt W
- #4 8:45 AM Senator Joyce Fairbairn 301 Rocky Mountain Blvd

Monday – Thursday

- #1 3:50 PM Senator Joyce Fairbairn 301 Rocky Mountain Blvd
- #2 3:55 PM Riverpark Blvd West Northbound Power Boxes
- #3 3:55 PM Riverstone Blvd West Northbound -north of Grandriver Blvd across from alley
- #4 3:56 PM Riverstone Blvd W Northbound north of Stonecrest Pt W

## #1 - 11:43 AM - Senator Joyce Fairbairn - 301 Rocky Mountain Blvd

- #2 11:48 AM Riverpark Blvd West Northbound Power Boxes
- #3 11:48 AM Riverstone Blvd West Northbound -north of Grandriver Blvd across from alley
- #4 11:49 AM Riverstone Blvd W Northbound north of Stonecrest Pt W