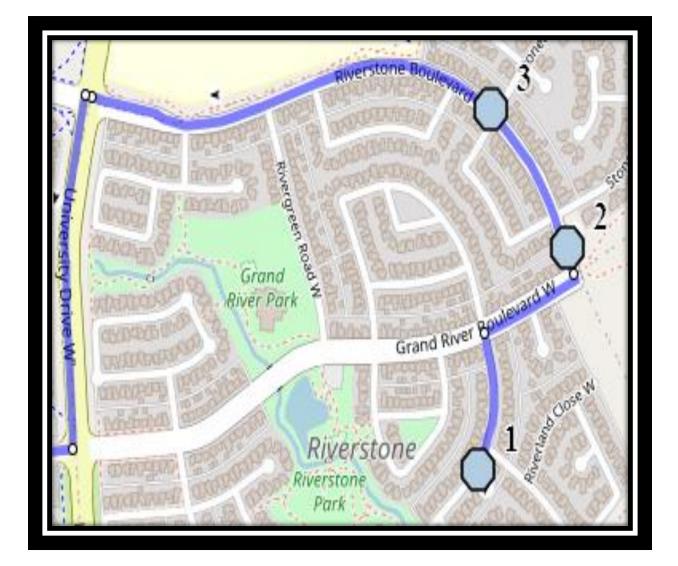

Monday – Friday

- #1 8:39 AM Riverpark Blvd West Northbound Power Boxes
- #2 8:40 AM Riverstone Blvd West Northbound -north of Grandriver Blvd across from alley
- #3 8:40 AM Riverstone Blvd W Northbound north of Stonecrest Pt W
- #4 8:45 AM Senator Joyce Fairbairn 301 Rocky Mountain Blvd

Monday – Thursday

- #1 3:50 PM Senator Joyce Fairbairn 301 Rocky Mountain Blvd
- #2 3:55 PM Riverpark Blvd West Northbound Power Boxes
- #3 3:55 PM Riverstone Blvd West Northbound -north of Grandriver Blvd across from alley
- #4 3:56 PM Riverstone Blvd W Northbound north of Stonecrest Pt W

## #1 - 11:43 AM - Senator Joyce Fairbairn - 301 Rocky Mountain Blvd

- #2 11:48 AM Riverpark Blvd West Northbound Power Boxes
- #3 11:48 AM Riverstone Blvd West Northbound -north of Grandriver Blvd across from alley
- #4 11:49 AM Riverstone Blvd W Northbound north of Stonecrest Pt W