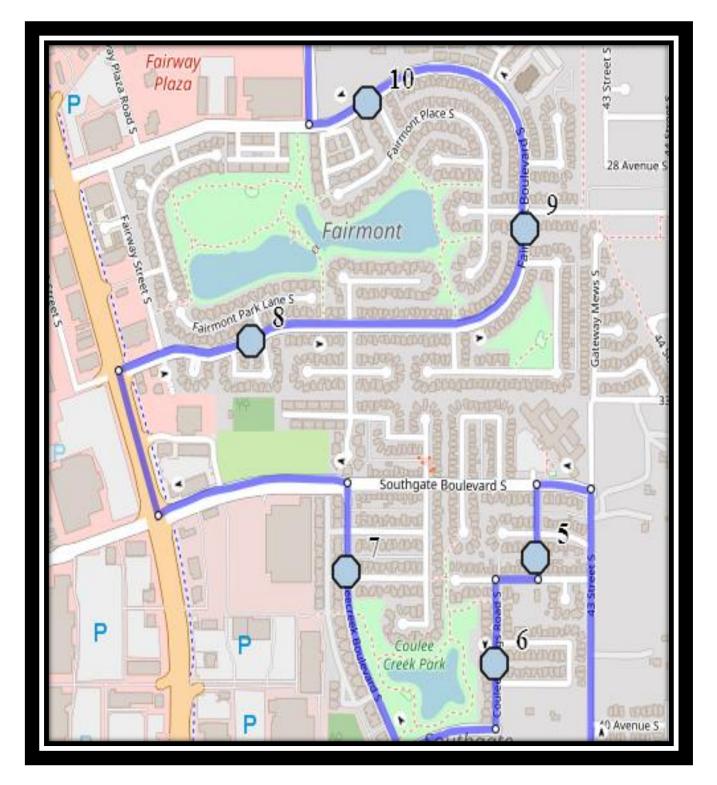

### <u>Our Lady of Assumption – 2219 14 Ave South – (403) 327-5028</u>

Monday – Friday

- #1 8:08 AM 48 Ave S near fire hydrant and power boxes
- #2 8:13 AM Praire Arbour Blvd South east of HWY 5 at walkway entrance
- #3 8:17 AM Sixmile Ridge South at Sixmile Ln beside power boxes
- #4 8:18 AM Sixmile Ridge South south of Sixmile Cres at Walkway
- #5 8:21 AM Couleesprings Link South south of Couleesprings PI
- #6 8:23 AM Couleesprings Road South across from mailboxes
- #7 8:25 AM Couleecreek Blvd South at Couleecreek Manor beside mailboxes
- #8 8:28 AM Fairmont Blvd S Eastbound at Fairmont Cres S
- #9 8:29 AM Fairmont Blvd S Northbound south of Fairmont Gate S
- #10 8:31 AM Fairmont Blvd South west of Fairmont Link at the corner
- #11 8:35 AM Our Lady of The Assumption 2219 14 Ave S

#### Assumption S1 REVISED: November 4,2024 EFFECTIVE: November 7,2024

Monday – Thursday

- #1 3:54 PM Our Lady of The Assumption 2219 14 Ave S
- #2 4:17 PM 48 Ave S near fire hydrant and power boxes
- #3 4:19 PM Praire Arbour Blvd South east of HWY 5 at walkway entrance
- #4 4:22 PM Sixmile Ridge South at Sixmile Ln beside power boxes
- #5 4:23 PM Sixmile Ridge South south of Sixmile Cres at Walkway
- #6 4:27 PM Couleesprings Link South south of Couleesprings PI
- #7 4:28 PM Couleesprings Road South across from mailboxes
- #8 4:30 PM Couleecreek Blvd South at Couleecreek Manor beside mailboxes
- #9 4:33 PM Fairmont Blvd S Eastbound at Fairmont Cres S
- #10 4:34 PM Fairmont Blvd S Northbound south of Fairmont Gate S
- #11 4:35 PM Fairmont Blvd South west of Fairmont Link at the corner

#6 - 1:22 PM - Couleesprings Link South - south of Couleesprings PI

#7 - 1:23 PM - Couleesprings Road South - across from mailboxes

#8 - 1:25 PM - Couleecreek Blvd South - at Couleecreek Manor beside mailboxes

#9 - 1:28 PM - Fairmont Blvd S Eastbound - at Fairmont Cres S

#10 - 1:29 PM - Fairmont Blvd S Northbound - south of Fairmont Gate S

#11 - 1:30 PM - Fairmont Blvd South - west of Fairmont Link at the corner