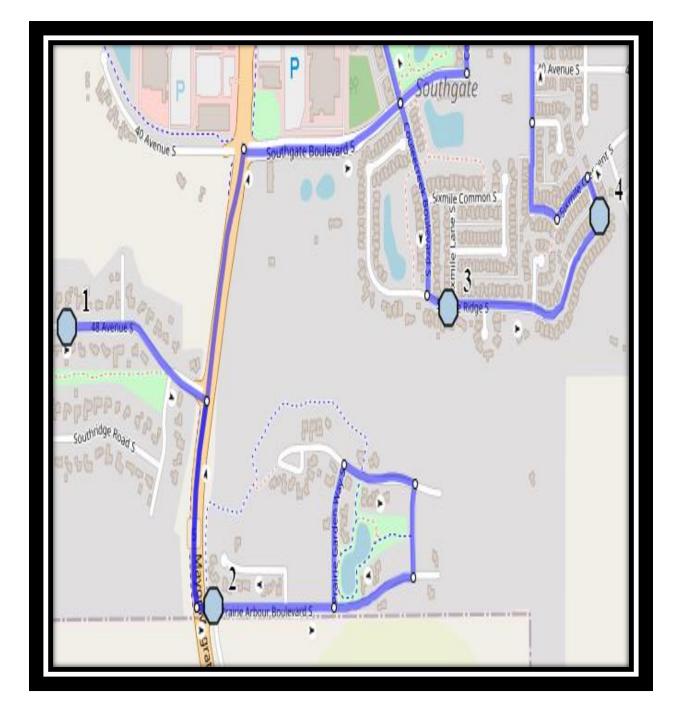

### <u>Our Lady of Assumption – 2219 14 Ave South – (403) 327-5028</u>

Monday – Friday

- #1 8:08 AM 48 Ave S near fire hydrant and power boxes
- #2 8:13 AM Praire Arbour Blvd South east of HWY 5 at walkway entrance
- #3 8:17 AM Sixmile Ridge South at Sixmile Ln beside power boxes
- #4 8:18 AM Sixmile Ridge South south of Sixmile Cres at Walkway
- #5 8:21 AM Couleesprings Link South south of Couleesprings PI
- #6 8:23 AM Couleesprings Road South across from mailboxes
- #7 8:25 AM Couleecreek Blvd South at Couleecreek Manor beside mailboxes
- #8 8:28 AM Fairmont Blvd S Eastbound at Fairmont Cres S
- #9 8:29 AM Fairmont Blvd S Northbound south of Fairmont Gate S
- #10 8:31 AM Fairmont Blvd South west of Fairmont Link at the corner
- #11 8:35 AM Our Lady of The Assumption 2219 14 Ave S

#### Assumption S1 REVISED: November 4,2024 EFFECTIVE: November 7,2024

Monday – Thursday

- #1 3:54 PM Our Lady of The Assumption 2219 14 Ave S
- #2 4:17 PM 48 Ave S near fire hydrant and power boxes
- #3 4:19 PM Praire Arbour Blvd South east of HWY 5 at walkway entrance
- #4 4:22 PM Sixmile Ridge South at Sixmile Ln beside power boxes
- #5 4:23 PM Sixmile Ridge South south of Sixmile Cres at Walkway
- #6 4:27 PM Couleesprings Link South south of Couleesprings PI
- #7 4:28 PM Couleesprings Road South across from mailboxes
- #8 4:30 PM Couleecreek Blvd South at Couleecreek Manor beside mailboxes
- #9 4:33 PM Fairmont Blvd S Eastbound at Fairmont Cres S
- #10 4:34 PM Fairmont Blvd S Northbound south of Fairmont Gate S
- #11 4:35 PM Fairmont Blvd South west of Fairmont Link at the corner

Our Lady of Assumption – 2219 14 Ave South – (403) 327-5028

REVISED: November 4,2024 EFFECTIVE: November 7,2024

Friday Early Out #1 - 12:49 PM - Our Lady of The Assumption - 2219 14 Ave S

#2 - 1:12 PM - 48 Ave S - near fire hydrant and power boxes

#3 - 1:14 PM - Praire Arbour Blvd South - east of HWY 5 at walkway entrance

#4 - 1:17 PM - Sixmile Ridge South - at Sixmile Ln beside power boxes

#5 - 1:18 PM - Sixmile Ridge South - south of Sixmile Cres at Walkway