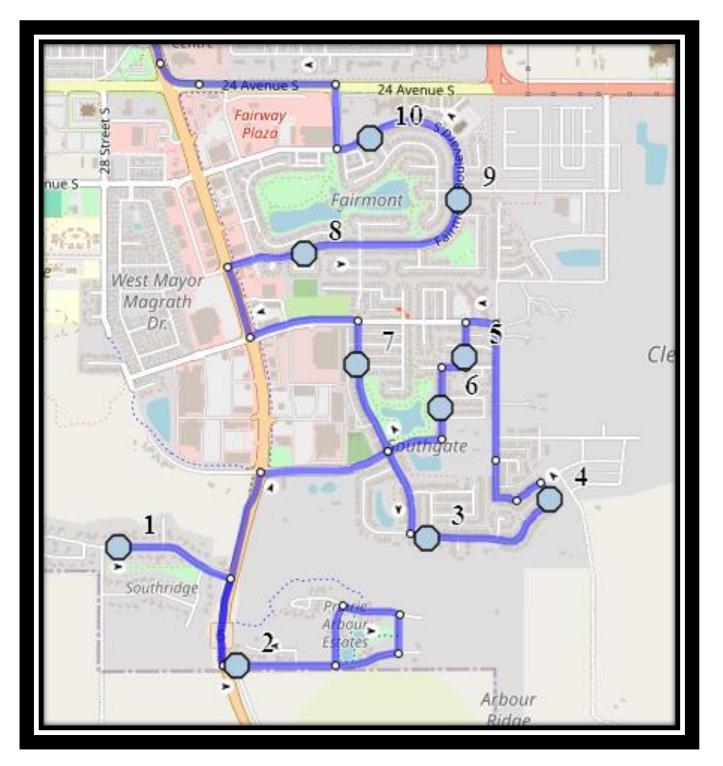

### <u>Our Lady of Assumption – 2219 14 Ave South – (403) 327-5028</u>

Monday – Friday

- #1 8:08 AM 48 Ave S near fire hydrant and power boxes
- #2 8:13 AM Praire Arbour Blvd South east of HWY 5 at walkway entrance
- #3 8:17 AM Sixmile Ridge South at Sixmile Ln beside power boxes
- #4 8:18 AM Sixmile Ridge South south of Sixmile Cres at Walkway
- #5 8:21 AM Couleesprings Link South south of Couleesprings PI
- #6 8:23 AM Couleesprings Road South across from mailboxes
- #7 8:25 AM Couleecreek Blvd South at Couleecreek Manor beside mailboxes
- #8 8:28 AM Fairmont Blvd S Eastbound at Fairmont Cres S
- #9 8:29 AM Fairmont Blvd S Northbound south of Fairmont Gate S
- #10 8:31 AM Fairmont Blvd South west of Fairmont Link at the corner
- #11 8:35 AM Our Lady of The Assumption 2219 14 Ave S

#### Assumption S1 REVISED: November 4,2024 EFFECTIVE: November 7,2024

Monday – Thursday

- #1 3:54 PM Our Lady of The Assumption 2219 14 Ave S
- #2 4:17 PM 48 Ave S near fire hydrant and power boxes
- #3 4:19 PM Praire Arbour Blvd South east of HWY 5 at walkway entrance
- #4 4:22 PM Sixmile Ridge South at Sixmile Ln beside power boxes
- #5 4:23 PM Sixmile Ridge South south of Sixmile Cres at Walkway
- #6 4:27 PM Couleesprings Link South south of Couleesprings PI
- #7 4:28 PM Couleesprings Road South across from mailboxes
- #8 4:30 PM Couleecreek Blvd South at Couleecreek Manor beside mailboxes
- #9 4:33 PM Fairmont Blvd S Eastbound at Fairmont Cres S
- #10 4:34 PM Fairmont Blvd S Northbound south of Fairmont Gate S
- #11 4:35 PM Fairmont Blvd South west of Fairmont Link at the corner

Our Lady of Assumption – 2219 14 Ave South – (403) 327-5028

REVISED: November 4,2024 EFFECTIVE: November 7,2024

Friday Early Out #1 - 12:49 PM - Our Lady of The Assumption - 2219 14 Ave S

#2 - 1:12 PM - 48 Ave S - near fire hydrant and power boxes

#3 - 1:14 PM - Praire Arbour Blvd South - east of HWY 5 at walkway entrance

#4 - 1:17 PM - Sixmile Ridge South - at Sixmile Ln beside power boxes

#5 - 1:18 PM - Sixmile Ridge South - south of Sixmile Cres at Walkway

#6 - 1:22 PM - Couleesprings Link South - south of Couleesprings PI

#7 - 1:23 PM - Couleesprings Road South - across from mailboxes

#8 - 1:25 PM - Couleecreek Blvd South - at Couleecreek Manor beside mailboxes

#9 - 1:28 PM - Fairmont Blvd S Eastbound - at Fairmont Cres S

#10 - 1:29 PM - Fairmont Blvd S Northbound - south of Fairmont Gate S

#11 - 1:30 PM - Fairmont Blvd South - west of Fairmont Link at the corner