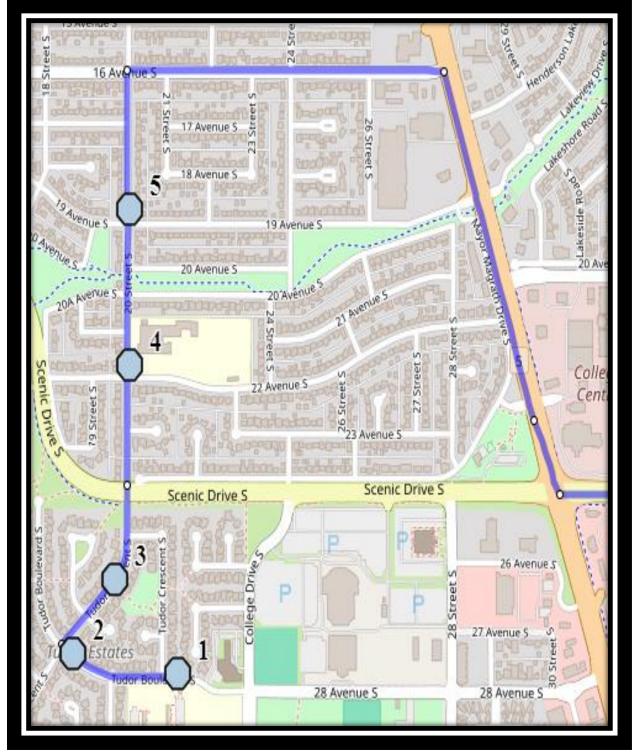

#### Monday – Friday

#1 - 8:18 AM - Tudor Blvd South - east of Tudor Cres at the fence

- #2 8:19 AM Tudor Blvd South east of Kings Cres at the driveway
- #3 8:20 AM Tudor Crescent South Northbound north of Tudor Bay S at walkway
- #4 8:22 AM 20 Street South Northbound north of 22 Ave S at intersection
- #5 8:23 AM 20 Street South Northbound north of 19 Ave S at intersection
- #6 8:30 AM Dr. Robert Plaxton 4510 Fairmount Gate S

#### Monday to Thursday

- #1 3:57 PM Dr. Robert Plaxton 4510 Fairmount Gate S
- #2 4:06 PM Tudor Blvd South east of Tudor Cres at the fence
- #3 4:07 PM Tudor Blvd South east of Kings Cres at the driveway
- #4 4:09 PM Tudor Crescent South Northbound north of Tudor Bay S at walkway
- #5 4:10 PM 20 Street South Northbound north of 22 Ave S at intersection
- #6 4:11 PM 20 Street South Northbound north of 19 Ave S at intersection

## **Friday Early Out**

- #1 11:37 AM Dr. Robert Plaxton 4510 Fairmount Gate S
- #2 11:46 AM Tudor Blvd South east of Tudor Cres at the fence
- #3 11:47 AM Tudor Blvd South east of Kings Cres at the driveway
- #4 11:49 AM Tudor Crescent South Northbound north of Tudor Bay S at walkway
- #5 11:50 AM 20 Street South Northbound north of 22 Ave S at intersection
- #6 11:51 AM 20 Street South Northbound north of 19 Ave S at intersection