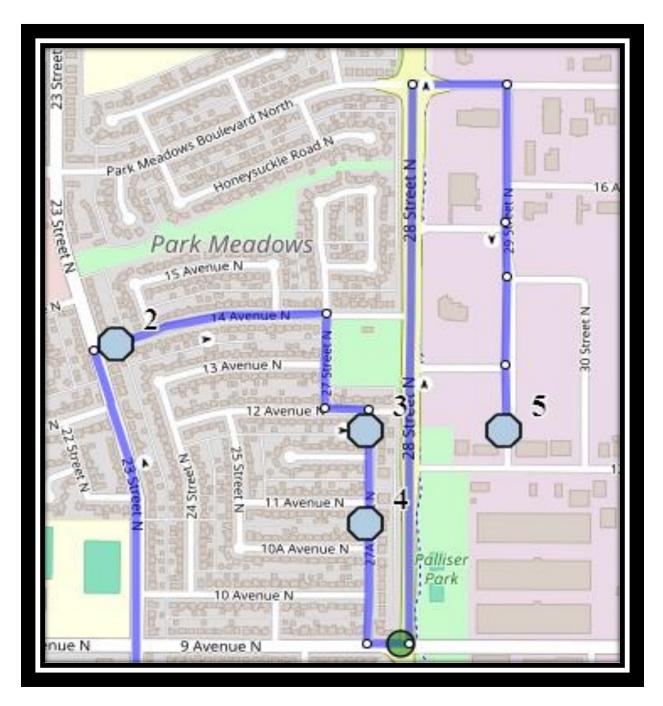

### Monday - Thursday

#1 - 3:52 PM - Westminster - 402 18 St N

#2 - 4:02 PM - 14 Ave North Eastbound - east of 23 St N before ally

#3 - 4:05 PM - 27A Street North Southbound - south of 12 Ave N before alley

#4 - 4:06 PM - 27A Street North Southbound - south of 11 Ave N before alley

#5 - 4:12 PM - 29 Street North Southbound - at green box

REVISED: November 1, 2024 EFFECTIVE: November 4, 2024