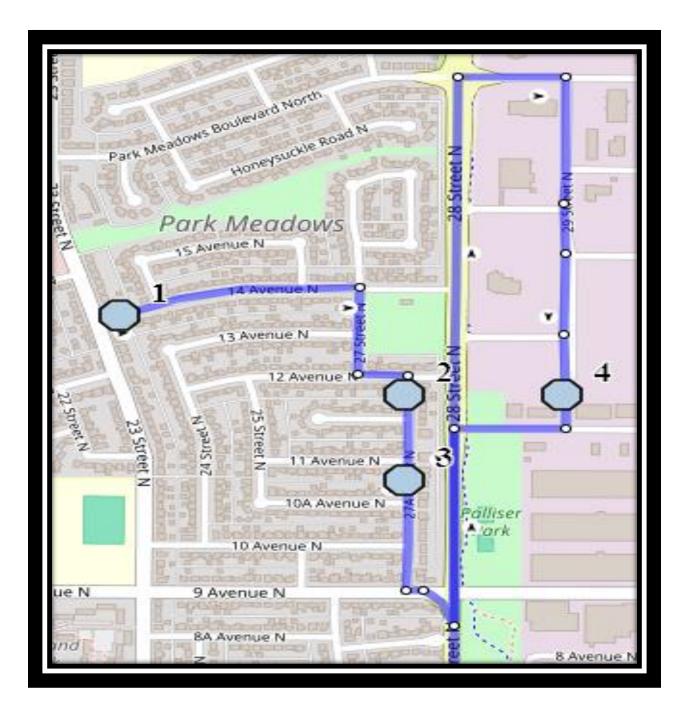

#### Monday - Friday

#1 - 8:17 AM - 14 Ave North Eastbound - east of 23 St N before ally

#2 - 8:20 AM - 27A Street North Southbound - south of 12 Ave N before alley

#3 - 8:20 AM - 27A Street North Southbound - south of 11 Ave N before alley

#4 - 8:25 AM - 29 Street North Southbound - at green box

#5 - 8:32 AM - Westminster - 402 18 St N