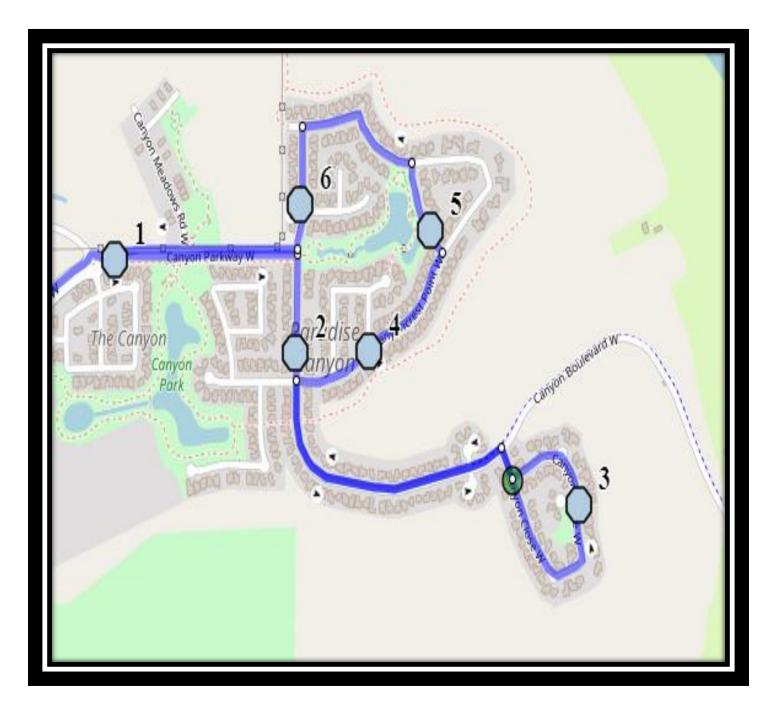

## Monday - Friday

- #1 8:19 AM Canyon Parkway West Eastbound east of Canyon Estates Lane power boxes
- #2 8:21 AM Canyon Blvd West Southbound north of Canyon Landing at power boxes
- #3 8:25 AM Canyon Close West Northbound south of the cul-de-sac at power boxes
- #4 8:28 AM Canyoncrest Court West Northbound at Canyoncrest Crt sign post (SW)
- #5 8:30 AM Canyoncrest Way West Northbound at south lamp post
- #6 8:32 AM Canyon Blvd West Southbound at Canyon Cove beside power box
- #7 8:40 AM Senator Joyce Fairbairn 301 Rocky Mountain Blvd

Monday – Thursday

- #1 3:50 PM Senator Joyce Fairbairn 301 Rocky Mountain Blvd
- #2 4:00 PM Canyon Parkway West Eastbound east of Canyon Estates Lane power boxes
- #3 4:03 PM Canyon Blvd West Southbound north of Canyon Landing at power boxes
- #4 4:06 PM Canyon Close West Northbound south of the cul-de-sac at power boxes
- #5 4:10 PM Canyoncrest Court West Northbound at Canyoncrest Crt sign post (SW)
- #6 4:11 PM Canyoncrest Way West Northbound at south lamp post
- #7 4:13 PM Canyon Blvd West Southbound at Canyon Cove beside power box

**Friday Early Out** 

- #1 11:49 AM Senator Joyce Fairbairn 301 Rocky Mountain Blvd
- #2 11:59 AM Canyon Parkway West Eastbound east of Canyon Estates Lane power boxes
- #3 12:02 PM Canyon Blvd West Southbound north of Canyon Landing at power boxes
- #4 12:05 PM Canyon Close West Northbound south of the cul-de-sac at power boxes
- #5 12:09 PM Canyoncrest Court West Northbound at Canyoncrest Crt sign post (SW)
- #6 12:10 PM Canyoncrest Way West Northbound at south lamp post
- #7 12:12 PM Canyon Blvd West Southbound at Canyon Cove beside power box