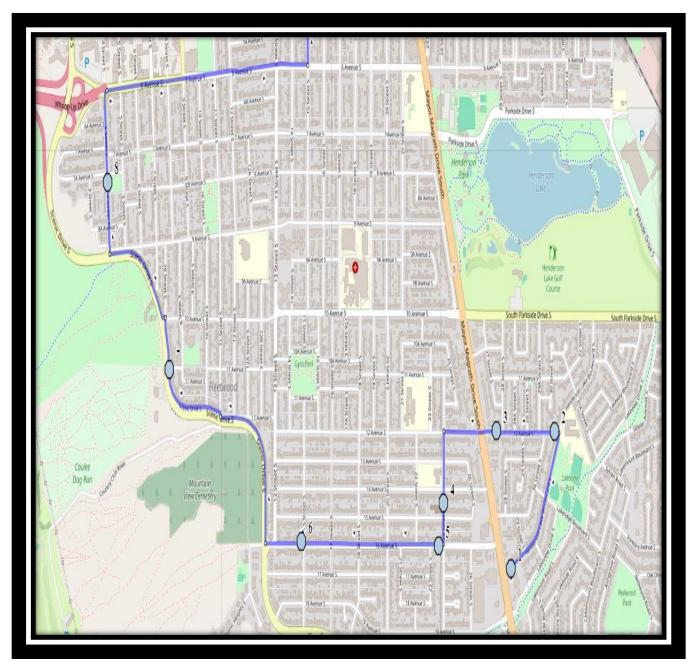

# Monday - Friday

- #1 7:17 AM Henderson Lake Blvd South Eastbound east of Mayor Magrath beside Swirls
- #2 7:19 AM 12 Ave South Westbound west of Henderson Blvd before ally
- #3 7:20 AM 12 Ave South Westbound west of 28 St S between parking lots
- #4 7:22 AM 24 Street South north of 15 Ave S at alley
- #5 7:23 AM 16 Ave South west of 24 ST S at intersection
- #6 7:25 AM 16 Ave South west of 15 St S at intersection
- #7 7:28 AM 11 Ave South at Scenic Dr
- #8 7:31 AM 4 St South Northbound at Kiwanis Park
- #9 7:40 AM Lethbridge Collegiate Institute 1701 5 Ave S

#### Monday - Thursday

- #1 2:52 PM Lethbridge Collegiate Institute 1701 5 Ave S
- #2 2:59 PM Henderson Lake Blvd South Eastbound east of Mayor Magrath beside Swirls
- #3 3:00 PM 12 Ave South Westbound west of Henderson Blvd before ally
- #4 3:01 PM 12 Ave South Westbound west of 28 St S between parking lots
- #5 3:04 PM 24 Street South north of 15 Ave S at alley
- #6 3:05 PM 16 Ave South west of 24 ST S at intersection
- #7 3:06 PM 16 Ave South west of 15 St S at intersection
- #8 3:09 PM 11 Ave South at Scenic Dr
- #9 3:11 PM 4 St South Northbound at Kiwanis Park

## **Friday Early Out**

#1 - 12:47 PM - Lethbridge Collegiate Institute - 1701 5 Ave S

#2 - 12:54 PM - Henderson Lake Blvd South Eastbound - east of Mayor Magrath beside Swirls

#3 - 12:55 PM - 12 Ave South Westbound - west of Henderson Blvd before ally

#4 - 12:56 PM - 12 Ave South Westbound - west of 28 St S between parking lots

#5 - 12:59 PM - 24 Street South - north of 15 Ave S at alley

#6 - 1:00 PM - 16 Ave South - west of 24 ST S at intersection

#7 - 1:01 PM - 16 Ave South - west of 15 St S at intersection

#8 - 1:04 PM - 11 Ave South at Scenic Dr

#9 - 1:06 PM - 4 St South Northbound - at Kiwanis Park