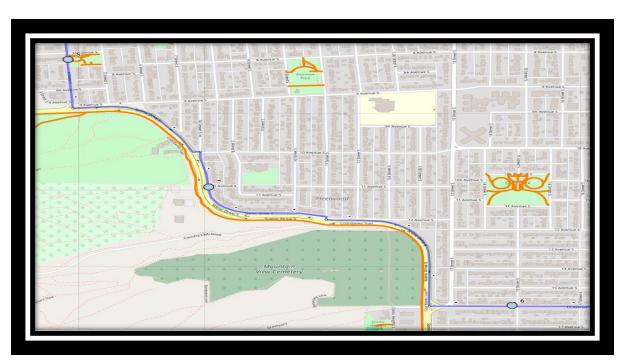

# Monday - Friday

- #1 7:17 AM Henderson Lake Blvd South Eastbound east of Mayor Magrath beside Swirls
- #2 7:19 AM 12 Ave South Westbound west of Henderson Blvd before ally
- #3 7:20 AM 12 Ave South Westbound west of 28 St S between parking lots
- #4 7:22 AM 24 Street South north of 15 Ave S at alley
- #5 7:23 AM 16 Ave South west of 24 ST S at intersection
- #6 7:25 AM 16 Ave South west of 15 St S at intersection
- #7 7:28 AM 11 Ave South at Scenic Dr
- #8 7:31 AM 4 St South Northbound at Kiwanis Park
- #9 7:40 AM Lethbridge Collegiate Institute 1701 5 Ave S

#### Monday - Thursday

- #1 2:52 PM Lethbridge Collegiate Institute 1701 5 Ave S
- #2 2:59 PM Henderson Lake Blvd South Eastbound east of Mayor Magrath beside Swirls
- #3 3:00 PM 12 Ave South Westbound west of Henderson Blvd before ally
- #4 3:01 PM 12 Ave South Westbound west of 28 St S between parking lots
- #5 3:04 PM 24 Street South north of 15 Ave S at alley
- #6 3:05 PM 16 Ave South west of 24 ST S at intersection
- #7 3:06 PM 16 Ave South west of 15 St S at intersection
- #8 3:09 PM 11 Ave South at Scenic Dr
- #9 3:11 PM 4 St South Northbound at Kiwanis Park

#4 - 12:56 PM - 12 Ave South Westbound - west of 28 St S between parking lots

#5 - 12:59 PM - 24 Street South - north of 15 Ave S at alley

#6 - 1:00 PM - 16 Ave South - west of 24 ST S at intersection

#7 - 1:01 PM - 16 Ave South - west of 15 St S at intersection

#8 - 1:04 PM - 11 Ave South at Scenic Dr

#9 - 1:06 PM - 4 St South Northbound - at Kiwanis Park