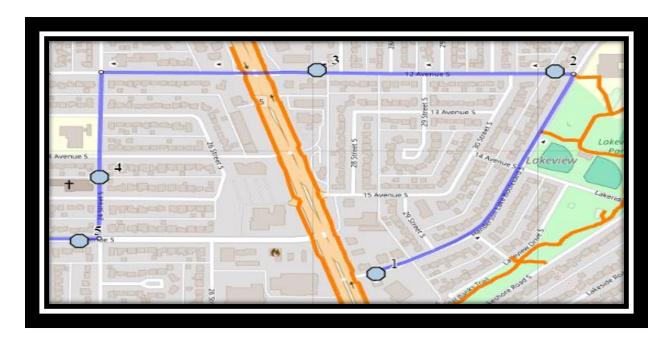

# Monday - Friday

- #1 7:17 AM Henderson Lake Blvd South Eastbound east of Mayor Magrath beside Swirls
- #2 7:19 AM 12 Ave South Westbound west of Henderson Blvd before ally
- #3 7:20 AM 12 Ave South Westbound west of 28 St S between parking lots
- #4 7:22 AM 24 Street South north of 15 Ave S at alley
- #5 7:23 AM 16 Ave South west of 24 ST S at intersection
- #6 7:25 AM 16 Ave South west of 15 St S at intersection
- #7 7:28 AM 11 Ave South at Scenic Dr
- #8 7:31 AM 4 St South Northbound at Kiwanis Park
- #9 7:40 AM Lethbridge Collegiate Institute 1701 5 Ave S

#### Monday - Thursday

- #1 2:52 PM Lethbridge Collegiate Institute 1701 5 Ave S
- #2 2:59 PM Henderson Lake Blvd South Eastbound east of Mayor Magrath beside Swirls
- #3 3:00 PM 12 Ave South Westbound west of Henderson Blvd before ally
- #4 3:01 PM 12 Ave South Westbound west of 28 St S between parking lots
- #5 3:04 PM 24 Street South north of 15 Ave S at alley
- #6 3:05 PM 16 Ave South west of 24 ST S at intersection
- #7 3:06 PM 16 Ave South west of 15 St S at intersection
- #8 3:09 PM 11 Ave South at Scenic Dr
- #9 3:11 PM 4 St South Northbound at Kiwanis Park

## **Friday Early Out**

#1 - 12:47 PM - Lethbridge Collegiate Institute - 1701 5 Ave S

#2 - 12:54 PM - Henderson Lake Blvd South Eastbound - east of Mayor Magrath beside Swirls

#3 - 12:55 PM - 12 Ave South Westbound - west of Henderson Blvd before ally

#4 - 12:56 PM - 12 Ave South Westbound - west of 28 St S between parking lots

#5 - 12:59 PM - 24 Street South - north of 15 Ave S at alley

#6 - 1:00 PM - 16 Ave South - west of 24 ST S at intersection

#7 - 1:01 PM - 16 Ave South - west of 15 St S at intersection