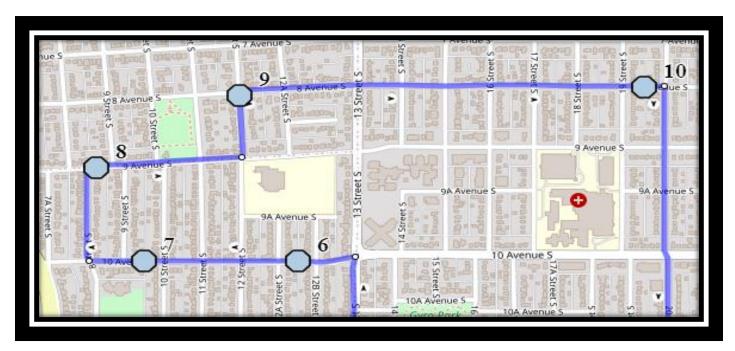

#5 - 7:32 AM - 13 Street South - South of 15 Ave at intersection

#6 - 7:34 AM - 10 Ave S - west of 12B St

#7 - 7:35 AM - 10 Ave S - east of 9 St at alley

#8 - 7:37 AM - 9 Ave South- east of 8 St S at second house

#9 - 7:39 AM - 12 St S - south of 8 Ave intersection

#10 - 7:42 AM - 8 Ave S - east of 19 St at alley

#11 - 7:45 AM - Gilbert Paterson Middle - 2109 12 Ave S

REVISED: January.13,2025 EFFECTIVE: January 16,2025