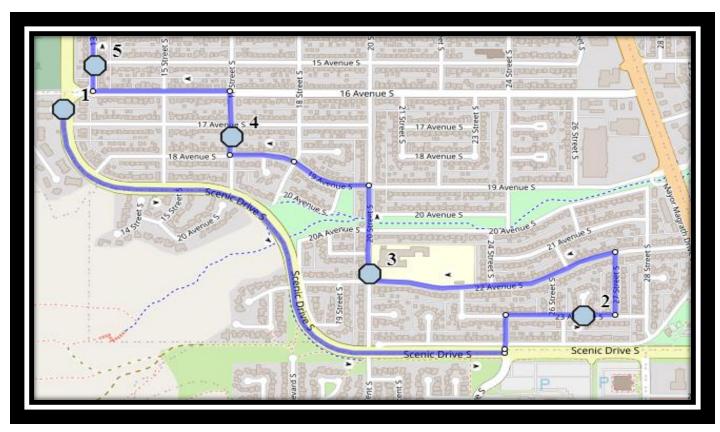

### Monday - Friday

#1 - 7:23 AM - Scenic Drive South - south of 16 Ave S at Turnout

#2 - 7:26 AM - 23 Ave S after 26A St S

#3 - 7:28 AM - 20 Street South Northbound - north of 22 Ave S at intersection

#4 - 7:30 AM - 17 St S - south of 17 Ave at alley

#5 - 7:32 AM - 13 Street South - South of 15 Ave at intersection

#6 - 7:34 AM - 10 Ave S - west of 12B St

#7 - 7:35 AM - 10 Ave S - east of 9 St at alley

#8 - 7:37 AM - 9 Ave South- east of 8 St S at second house