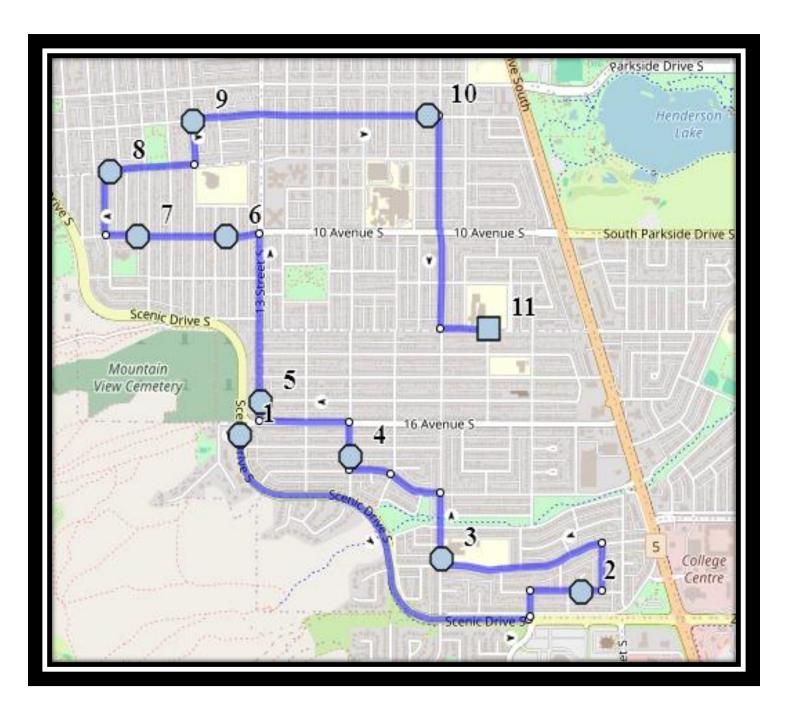

### Monday - Friday

#1 - 7:23 AM - Scenic Drive South - south of 16 Ave S at Turnout

#2 - 7:26 AM - 23 Ave S after 26A St S

#3 - 7:28 AM - 20 Street South Northbound - north of 22 Ave S at intersection

#4 - 7:30 AM - 17 St S - south of 17 Ave at alley

#5 - 7:32 AM - 13 Street South - South of 15 Ave at intersection

#6 - 7:34 AM - 10 Ave S - west of 12B St

#7 - 7:35 AM - 10 Ave S - east of 9 St at alley

#8 - 7:37 AM - 9 Ave South- east of 8 St S at second house

#9 - 7:39 AM - 12 St S - south of 8 Ave intersection

#10 - 7:42 AM - 8 Ave S - east of 19 St at alley

#11 - 7:45 AM - Gilbert Paterson Middle - 2109 12 Ave S

REVISED: January.13,2025 EFFECTIVE: January 16,2025