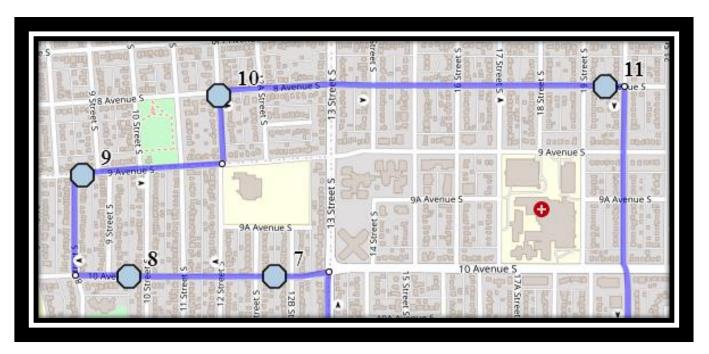

#5 - 7:30 AM - 17 St S - south of 17 Ave at alley

#6 - 7:32 AM - 13 Street South - South of 15 Ave at intersection

#7 - 7:34 AM - 10 Ave S - west of 12B St

#8 - 7:35 AM - 10 Ave S - east of 9 St at alley

#9 - 7:37 AM - 9 Ave South- east of 8 St S at second house

#10 - 7:39 AM - 12 St S - south of 8 Ave intersection

#11 - 7:42 AM - 8 Ave S - east of 19 St at alley

#12 - 7:45 AM - Gilbert Paterson Middle - 2109 12 Ave S