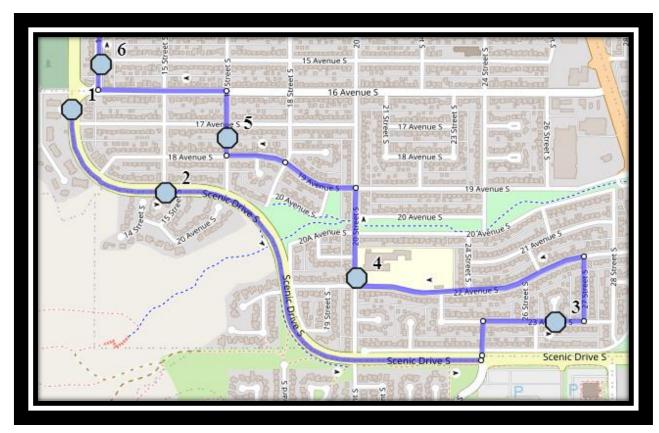

### Monday - Friday

#1 - 7:23 AM - Scenic Drive South - south of 16 Ave S at Turnout

#2 - 7:23 AM - Scenic Drive South at CT stop before 15 street south

#3 - 7:26 AM - 23 Ave S after 26A St S

#4 - 7:28 AM - 20 Street South Northbound - north of 22 Ave S at intersection

#5 - 7:30 AM - 17 St S - south of 17 Ave at alley

#6 - 7:32 AM - 13 Street South - South of 15 Ave at intersection

#7 - 7:34 AM - 10 Ave S - west of 12B St

#8 - 7:35 AM - 10 Ave S - east of 9 St at alley