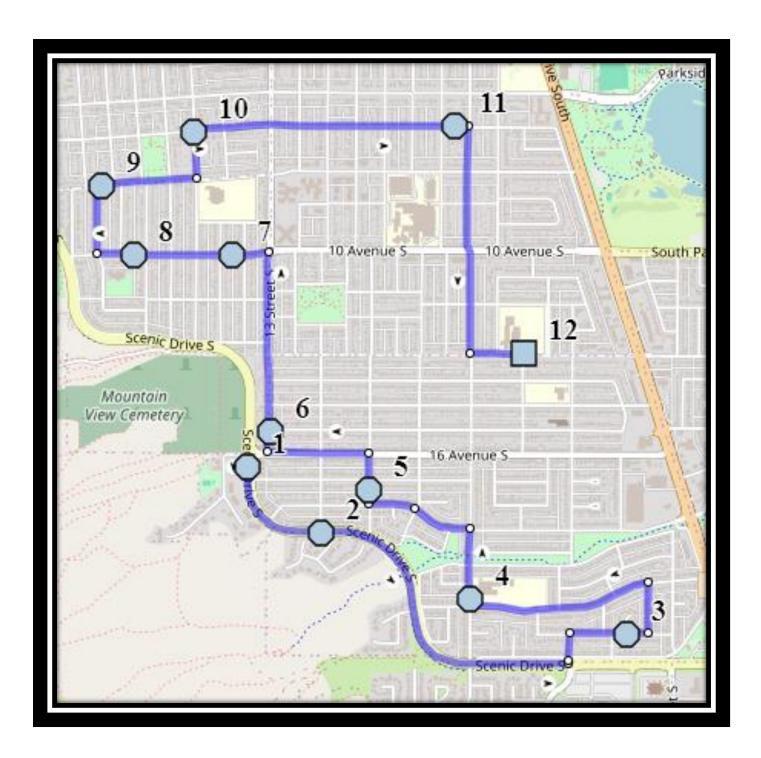

### Monday - Friday

#1 - 7:23 AM - Scenic Drive South - south of 16 Ave S at Turnout

#2 - 7:23 AM - Scenic Drive South at CT stop before 15 street south

#3 - 7:26 AM - 23 Ave S after 26A St S

#4 - 7:28 AM - 20 Street South Northbound - north of 22 Ave S at intersection

#5 - 7:30 AM - 17 St S - south of 17 Ave at alley

#6 - 7:32 AM - 13 Street South - South of 15 Ave at intersection

#7 - 7:34 AM - 10 Ave S - west of 12B St

#8 - 7:35 AM - 10 Ave S - east of 9 St at alley

#9 - 7:37 AM - 9 Ave South- east of 8 St S at second house

#10 - 7:39 AM - 12 St S - south of 8 Ave intersection

#11 - 7:42 AM - 8 Ave S - east of 19 St at alley

#12 - 7:45 AM - Gilbert Paterson Middle - 2109 12 Ave S