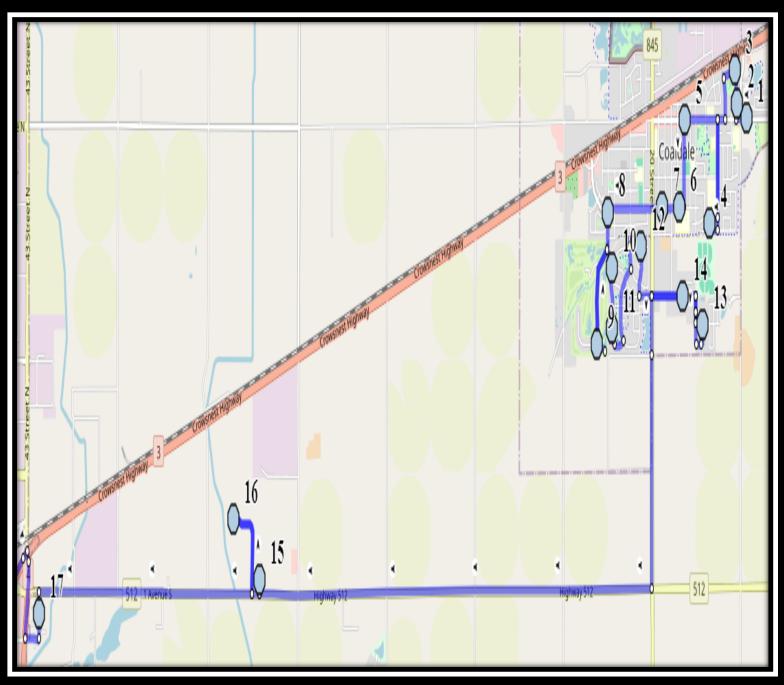

#### Monday - Friday

#1 - 6:54 AM - 20 Ave Westbound - Power Boxes

#2 - 6:55 AM - 9 Street Northbound - Power Boxes

#3 - 6:56 AM - 19B Ave Westbound - Power Box

#4 - 6:59 AM - 11a Street Southbound - Alley

#5 - 7:02 AM - 20 Ave - east of 15 Street intersection

#6 - 7:04 AM - 23 Ave Westbound - School Zone End Sign

#7 - 7:05 AM - 23 Ave Westbound - Alley

#8 - 7:07 AM - 24 Street - south of 23 Ave

#9 - 7:10 AM - Fairway Drive Westbound - Lamp Post

#10 - 7:12 AM - 23 Street Southbound - Mailboxes

#11 - 7:14 AM - 23 Street Southbound - Power Boxes

#12 - 7:17 AM - Aspen Dr West of Elm Drive

#13 - 7:21 AM - 12 St Coaldale - south of 31 Ave

#14 - 7:24 AM - 30 Ave at 15 St intersection

#15 - 7:31 AM - 210034 512 Hwy

#16 - 7:34 AM - 77 210044 Hwy 512

#17 - 7:39 AM - 204 44 St South

#18 - 7:45 AM - Ecole St. Marys - 422 20 St S

#19 - 7:45 AM - St. Francis Junior High - Bus Zone

#20 - 7:45 AM - Catholic Central High School East Campus - Bus Zone