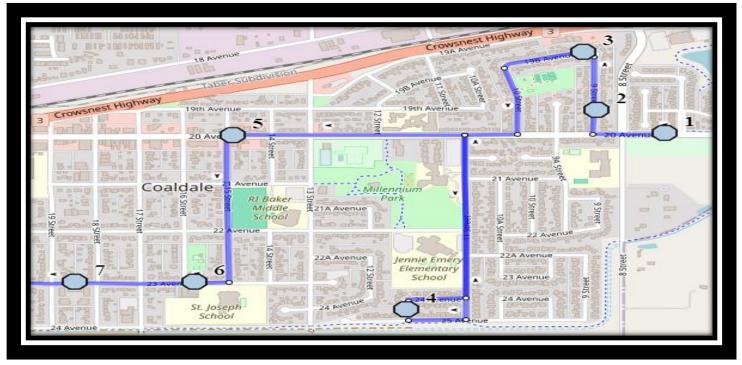

#### Monday - Friday

#1 - 6:54 AM - 20 Ave Westbound - Power Boxes

#2 - 6:55 AM - 9 Street Northbound - Power Boxes

#3 - 6:56 AM - 19B Ave Westbound - Power Box

#4 - 6:59 AM - 11a Street Southbound - Alley

#5 - 7:02 AM - 20 Ave - east of 15 Street intersection

#6 - 7:04 AM - 23 Ave Westbound - School Zone End Sign

#7 - 7:05 AM - 23 Ave Westbound - Alley

#8 - 7:07 AM - 24 Street - south of 23 Ave

#9 - 7:10 AM - Fairway Drive Westbound - Lamp Post