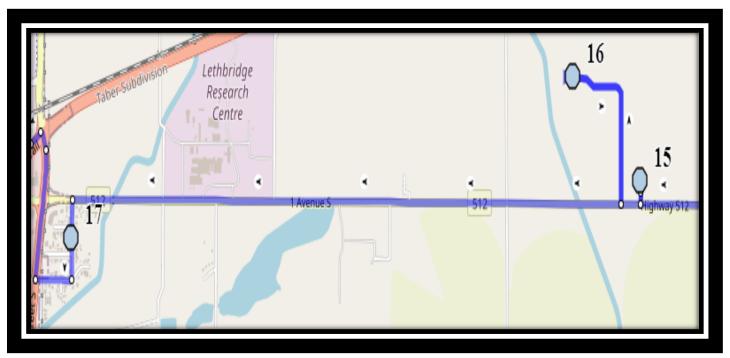

#15 - 7:31 AM - 210034 512 Hwy

#16 - 7:34 AM - 77 210044 Hwy 512

#17 - 7:39 AM - 204 44 St South

#18 - 7:45 AM - Ecole St. Marys - 422 20 St S

#19 - 7:45 AM - St. Francis Junior High - Bus Zone

#20 - 7:45 AM - Catholic Central High School East Campus - Bus Zone