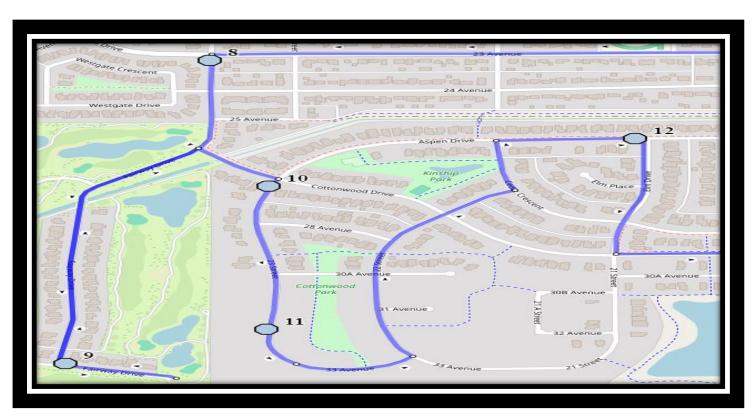

#5 - 7:02 AM - 20 Ave - east of 15 Street intersection

#6 - 7:04 AM - 23 Ave Westbound - School Zone End Sign

#7 - 7:05 AM - 23 Ave Westbound - Alley

#8 - 7:07 AM - 24 Street - south of 23 Ave

#9 - 7:10 AM - Fairway Drive Westbound - Lamp Post

#10 - 7:12 AM - 23 Street Southbound - Mailboxes

#11 - 7:14 AM - 23 Street Southbound - Power Boxes

#12 - 7:17 AM - Aspen Dr West of Elm Drive

#13 - 7:21 AM - 12 St Coaldale - south of 31 Ave

#14 - 7:24 AM - 30 Ave at 15 St intersection