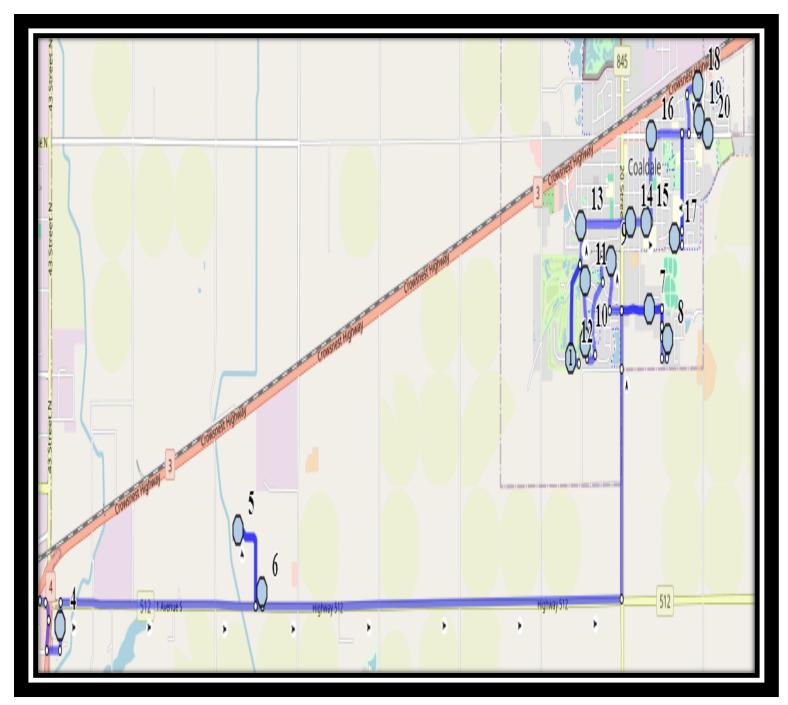

#5 - 7:02 AM - 20 Ave - east of 15 Street intersection

#6 - 7:04 AM - 23 Ave Westbound - School Zone End Sign

#7 - 7:05 AM - 23 Ave Westbound - Alley

#8 - 7:07 AM - 24 Street - south of 23 Ave

#9 - 7:10 AM - Fairway Drive Westbound - Lamp Post

#10 - 7:12 AM - 23 Street Southbound - Mailboxes

#11 - 7:14 AM - 23 Street Southbound - Power Boxes

#12 - 7:17 AM - Aspen Dr West of Elm Drive

#13 - 7:21 AM - 12 St Coaldale - south of 31 Ave

#14 - 7:24 AM - 30 Ave at 15 St intersection

#15 - 7:31 AM - 210034 512 Hwy

#16 - 7:34 AM - 77 210044 Hwy 512

#17 - 7:39 AM - 204 44 St South

#18 - 7:45 AM - Ecole St. Marys - 422 20 St S

#19 - 7:45 AM - St. Francis Junior High - Bus Zone

#20 - 7:45 AM - Catholic Central High School East Campus - Bus Zone