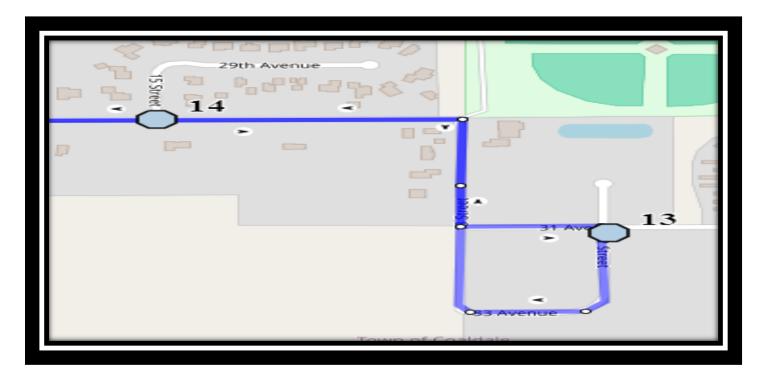

#10 - 7:12 AM - 23 Street Southbound - Mailboxes

#11 - 7:14 AM - 23 Street Southbound - Power Boxes

#12 - 7:17 AM - Aspen Dr West of Elm Drive

#13 - 7:21 AM - 12 St Coaldale - south of 31 Ave

#14 - 7:24 AM - 30 Ave at 15 St intersection