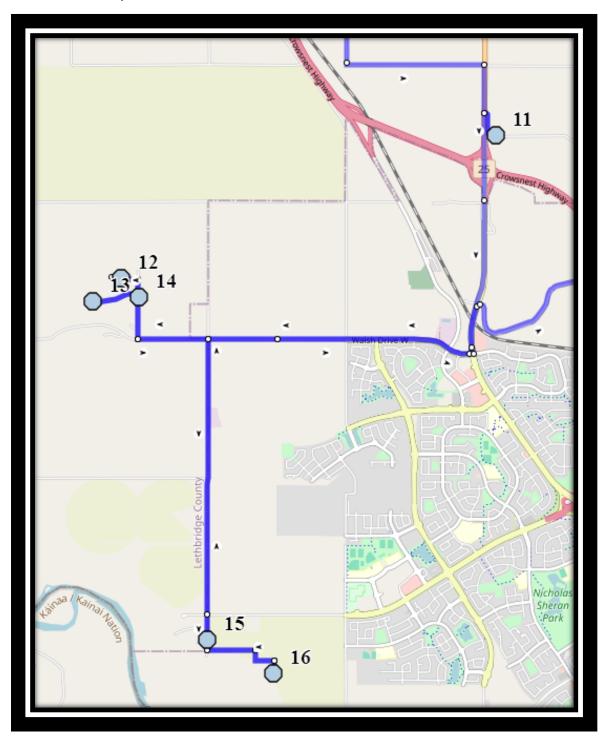

#9 - 6:51 AM - Sundance Drive Southbound - Mailboxes

#10 - 6:54 AM - Lake Drive Northbound - Alley

#11 - 7:02 AM - Township Road 91a

#12 - 7:12 AM - Deer Run Place Westbound

#13 - 7:15 AM - Falcon Ridge Way - Power Boxes

#14 - 7:18 AM - Mountain Meadows Road - Gate Entrance

#15 - 7:24 AM - Sunset Crescent West Northbound

#16 - 7:28 AM - Edgemoor Pt, Lethbridge County

#17 - 7:45 AM - Ecole St. Marys - 422 20 St S

#18 - 7:45 AM - St. Francis Junior High - Bus Zone