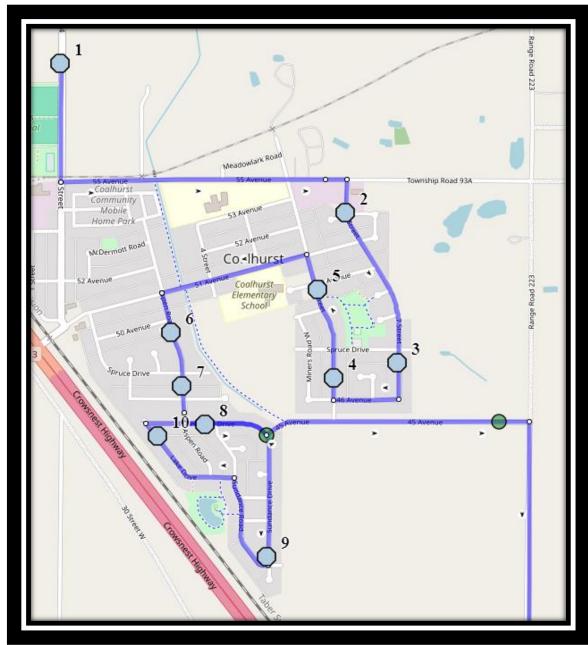

REVISED: January 29, 2025 EFFECTIVE: January 31, 2025 Monday – Friday AM

#1 - 6:38 AM - 2 St Coalhurst - SB at 30 speed sign

#2 - 6:41 AM - 7th St SB at lamp post before 52 Ave Close

#3 - 6:43 AM - 7 Street Southbound - Alley

#4 - 6:44 AM - 6 Street South Northbound - Lamp Post

#5 - 6:45 AM - 6 St NB just before crosswalk at 50 Ave

#6 - 6:47 AM - Aspen Road Southbound - Alley

#7 - 6:48 AM - Aspen Road Southbound - Alley

#8 - 6:49 AM - Sundance Drive Eastbound - Power Boxes

#9 - 6:51 AM - Sundance Drive Southbound - Mailboxes

#10 - 6:54 AM - Lake Drive Northbound - Alley

#11 - 7:02 AM - Township Road 91a

#12 - 7:12 AM - Deer Run Place Westbound

#13 - 7:15 AM - Falcon Ridge Way - Power Boxes