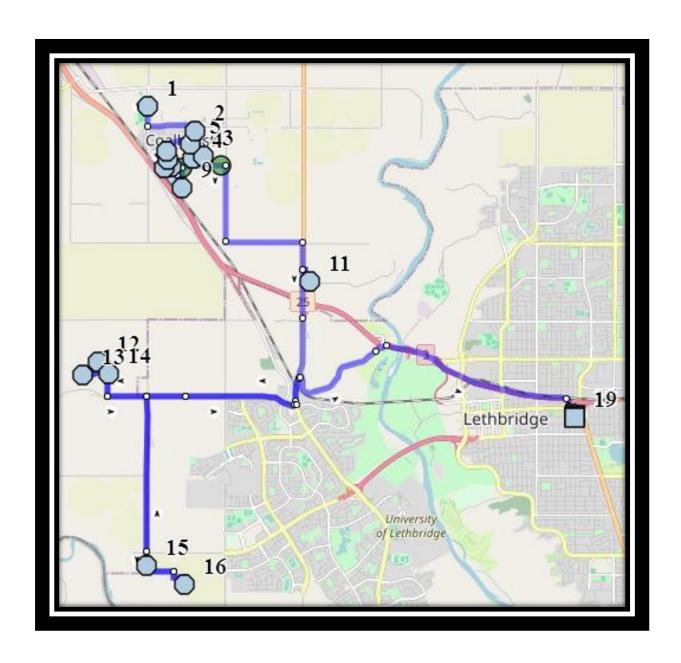

REVISED: January 29, 2025 EFFECTIVE: January 31, 2025 Monday – Friday AM

#1 - 6:38 AM - 2 St Coalhurst - SB at 30 speed sign

#2 - 6:41 AM - 7th St SB at lamp post before 52 Ave Close

#3 - 6:43 AM - 7 Street Southbound - Alley

#4 - 6:44 AM - 6 Street South Northbound - Lamp Post

#5 - 6:45 AM - 6 St NB just before crosswalk at 50 Ave

#6 - 6:47 AM - Aspen Road Southbound - Alley

#7 - 6:48 AM - Aspen Road Southbound - Alley

#8 - 6:49 AM - Sundance Drive Eastbound - Power Boxes

#9 - 6:51 AM - Sundance Drive Southbound - Mailboxes

#10 - 6:54 AM - Lake Drive Northbound - Alley

#11 - 7:02 AM - Township Road 91a

#12 - 7:12 AM - Deer Run Place Westbound

#13 - 7:15 AM - Falcon Ridge Way - Power Boxes

#14 - 7:18 AM - Mountain Meadows Road - Gate Entrance

#15 - 7:24 AM - Sunset Crescent West Northbound

#16 - 7:28 AM - Edgemoor Pt, Lethbridge County

#17 - 7:45 AM - Ecole St. Marys - 422 20 St S

#18 - 7:45 AM - St. Francis Junior High - Bus Zone

#19 - 7:45 AM - Catholic Central High School East Campus - Bus Zone

<u>Catholic Central High East – 405 18 Street South – (403) 327-4596</u> <u>St. Francis Middle School – 333 18 Street South – (403) 327-3402</u> Ecole St. Mary's – 422 20 Street South – (403) 327-3098