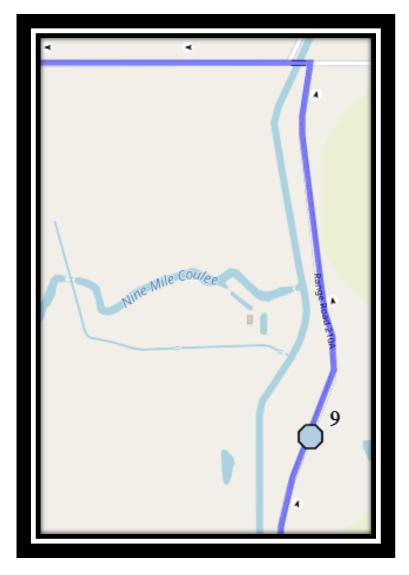

#7 - 7:00 AM - 100 N Ave W just before 250 West S N

#8 - 7:03 AM - Range Road 211 - 61064

#9 - 7:09 AM - Range Road 211 - 65033

#10 - 7:45 AM - Ecole St. Marys - 422 20 St S

#11 - 7:45 AM - St. Francis Junior High - Bus Zone