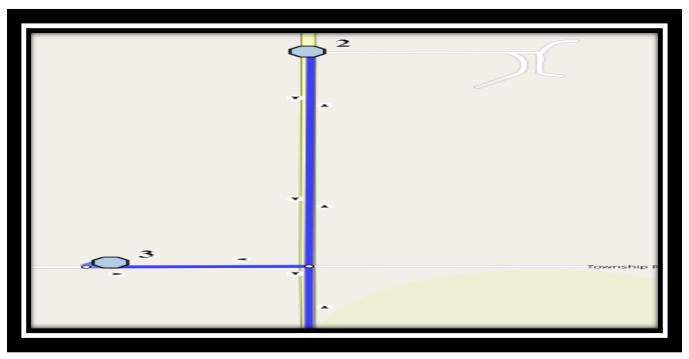

#### Monday – Friday

#1 - 6:08 AM - 4 Street South

#2 - 6:29 AM - 64064 Hwy 845 - turn around in yard

#3 - 6:34 AM - 204018 Twp Rd 64

#4 - 6:45 AM - 200 St S

#5 - 6:50 AM - 100 East - 200 North

#6 - 6:55 AM - 200 West Street North