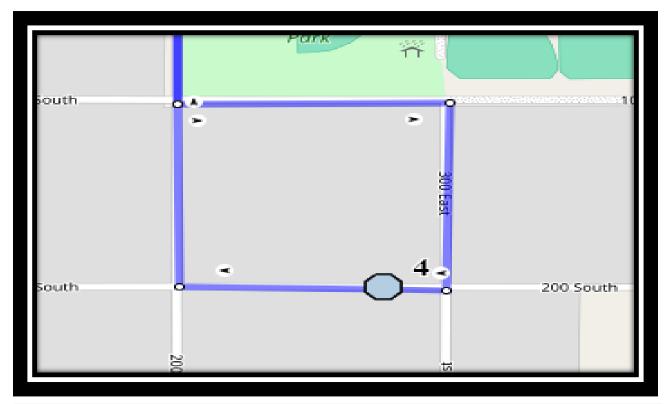

#### Monday – Friday

#1 - 6:08 AM - 4 Street South

#2 - 6:29 AM - 64064 Hwy 845 - turn around in yard

#3 - 6:34 AM - 204018 Twp Rd 64

#4 - 6:45 AM - 200 St S

#5 - 6:50 AM - 100 East - 200 North

#6 - 6:55 AM - 200 West Street North