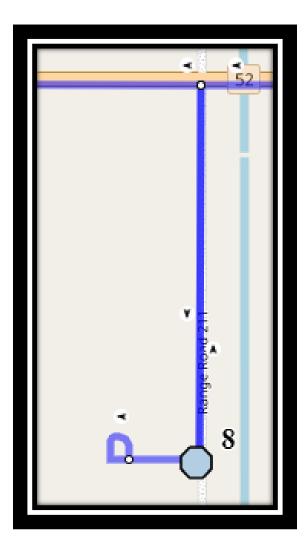

#7 - 7:00 AM - 100 N Ave W just before 250 West S N

#8 - 7:03 AM - Range Road 211 - 61064

#9 - 7:09 AM - Range Road 211 - 65033

#10 - 7:45 AM - Ecole St. Marys - 422 20 St S

#11 - 7:45 AM - St. Francis Junior High - Bus Zone