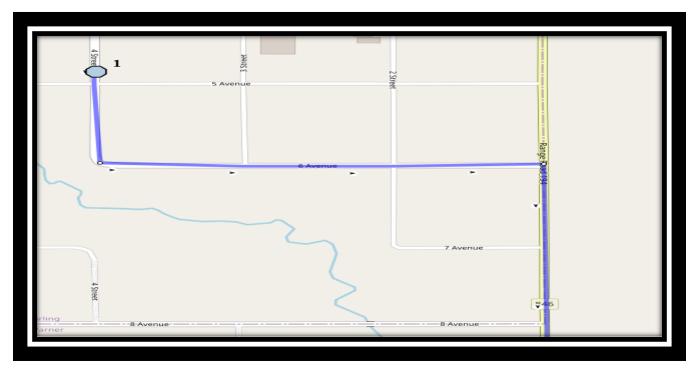

#7 - 7:00 AM - 100 N Ave W just before 250 West S N

#8 - 7:03 AM - Range Road 211 - 61064

#9 - 7:09 AM - Range Road 211 - 65033

#10 - 7:45 AM - Ecole St. Marys - 422 20 St S

#11 - 7:45 AM - St. Francis Junior High - Bus Zone