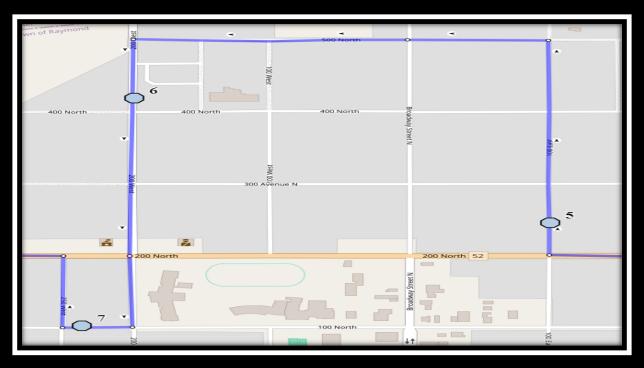

#### Monday – Friday

#1 - 6:08 AM - 4 Street South

#2 - 6:29 AM - 64064 Hwy 845 - turn around in yard

#3 - 6:34 AM - 204018 Twp Rd 64

#4 - 6:45 AM - 200 St S

#5 - 6:50 AM - 100 East - 200 North

#6 - 6:55 AM - 200 West Street North

#7 - 7:00 AM - 100 N Ave W just before 250 West S N

#8 - 7:03 AM - Range Road 211 - 61064

#9 - 7:09 AM - Range Road 211 - 65033

#10 - 7:45 AM - Ecole St. Marys - 422 20 St S

#11 - 7:45 AM - St. Francis Junior High - Bus Zone