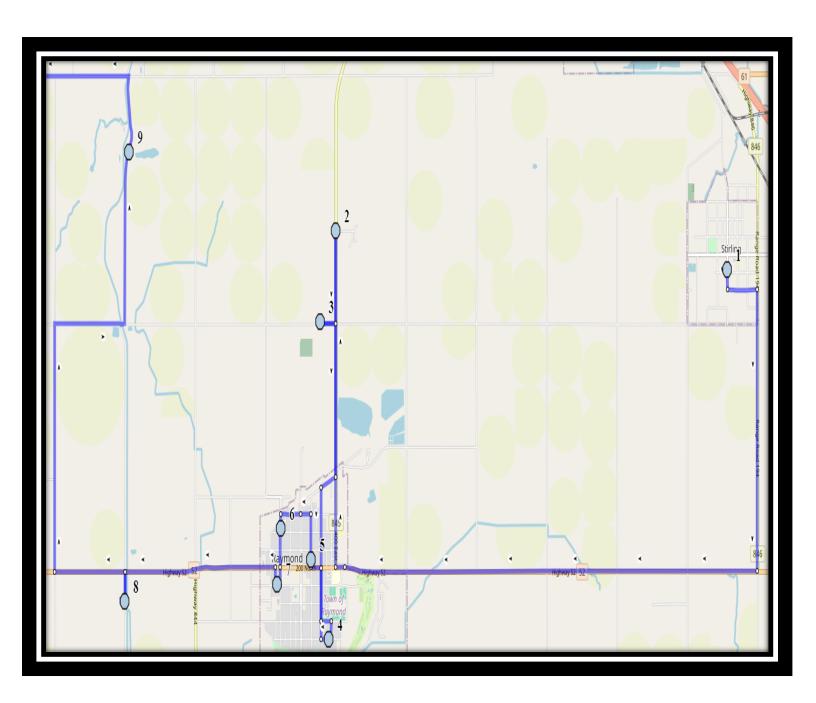

#### Monday – Friday

#1 - 6:08 AM - 4 Street South

#2 - 6:29 AM - 64064 Hwy 845 - turn around in yard

#3 - 6:34 AM - 204018 Twp Rd 64

#4 - 6:45 AM - 200 St S

#5 - 6:50 AM - 100 East - 200 North

#6 - 6:55 AM - 200 West Street North

#7 - 7:00 AM - 100 N Ave W just before 250 West S N

#8 - 7:03 AM - Range Road 211 - 61064

#9 - 7:09 AM - Range Road 211 - 65033

#10 - 7:45 AM - Ecole St. Marys - 422 20 St S

#11 - 7:45 AM - St. Francis Junior High - Bus Zone