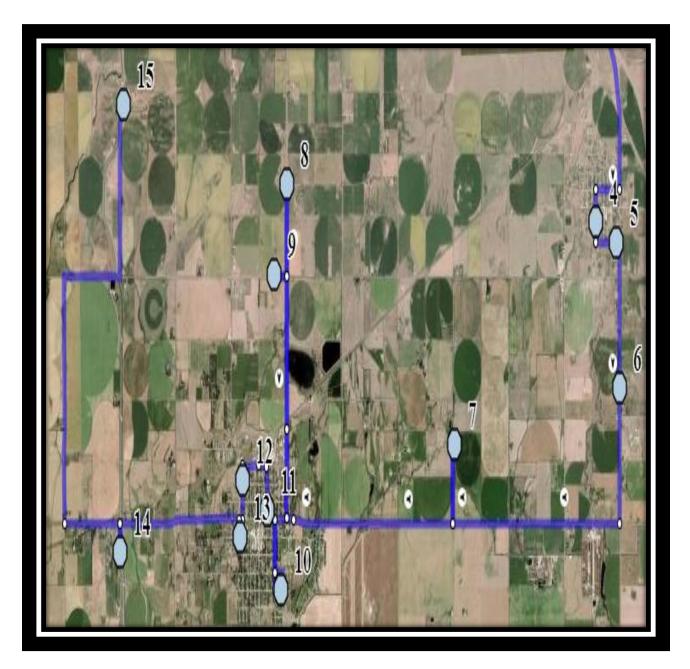

### Monday – Friday

#1 - 6:15 AM - 4 Street South

#2 - 6:29 AM - 64064 Hwy 845 - turn around in yard

#3 - 6:34 AM - 204018 Twp Rd 64

#4 - 6:45 AM - 200 St S

#5 - 6:45 AM - 100 East - 200 North

#6 - 6:55 AM - 200 West Street North

#7 - 7:00 AM - 100 N Ave W just before 250 West S N

#8 - 7:03 AM - Range Road 211 - 61064

#9 - 7:09 AM - Range Road 211 - 65033

#10 - 7:45 AM - Ecole St. Marys - 422 20 St S

#11 - 7:45 AM - St. Francis Junior High - Bus Zone

#12 - 7:45 AM - Catholic Central High School East Campus - Bus Zone

<u>Catholic Central High East – 405 18 Street South – (403) 327-4596</u> <u>St. Francis Middle School – 333 18 Street South – (403) 327-3402</u> Ecole St. Mary's – 422 20 Street South – (403) 327-3098