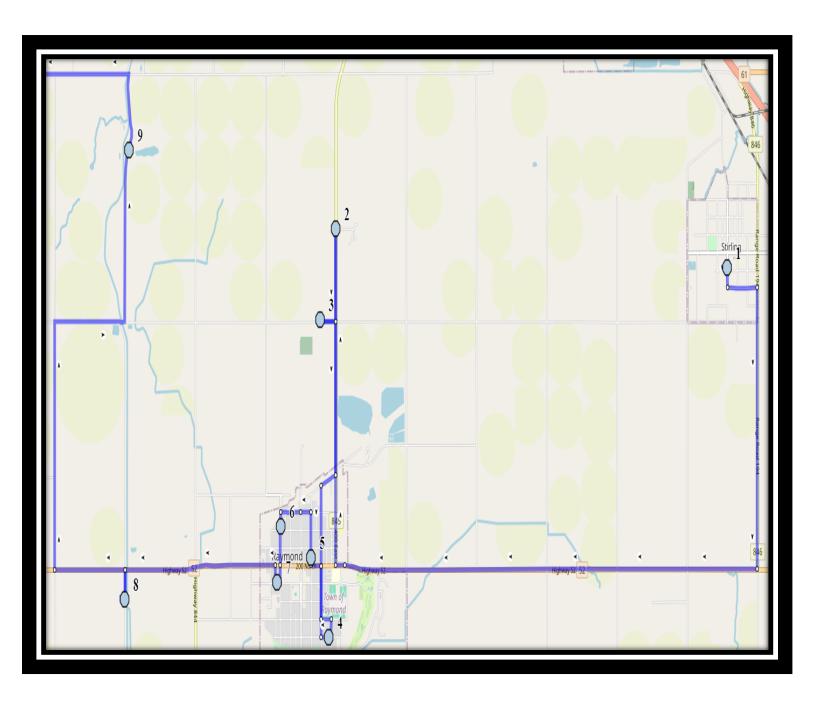

### Monday – Friday

#1 - 6:15 AM - 4 Street South

#2 - 6:29 AM - 64064 Hwy 845 - turn around in yard

#3 - 6:34 AM - 204018 Twp Rd 64

#4 - 6:45 AM - 200 St S

#5 - 6:45 AM - 100 East - 200 North

#6 - 6:55 AM - 200 West Street North

#7 - 7:00 AM - 100 N Ave W just before 250 West S N

#8 - 7:03 AM - Range Road 211 - 61064

#9 - 7:09 AM - Range Road 211 - 65033

#10 - 7:45 AM - Ecole St. Marys - 422 20 St S

#11 - 7:45 AM - St. Francis Junior High - Bus Zone