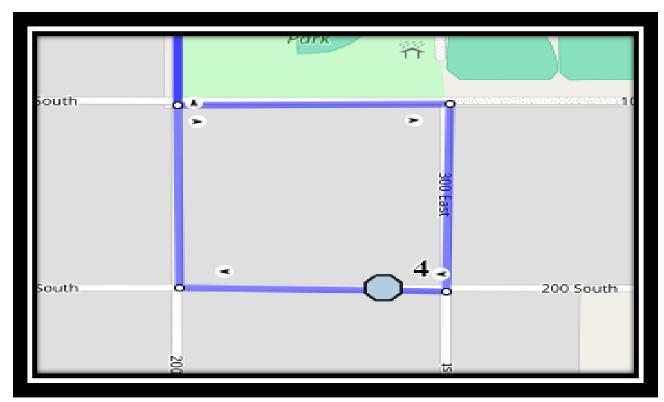

### Monday – Friday

#1 - 6:15 AM - 4 Street South

#2 - 6:29 AM - 64064 Hwy 845 - turn around in yard

#3 - 6:34 AM - 204018 Twp Rd 64

#4 - 6:45 AM - 200 St S

#5 - 6:45 AM - 100 East - 200 North

#6 - 6:55 AM - 200 West Street North