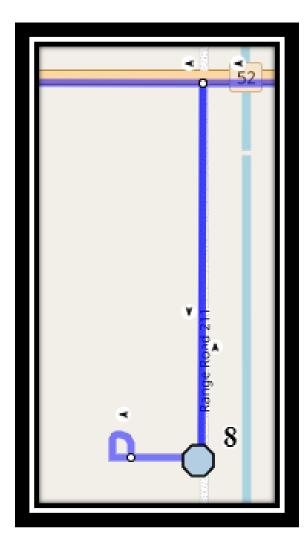

#7 - 7:00 AM - 100 N Ave W just before 250 West S N

#8 - 7:03 AM - Range Road 211 - 61064

#9 - 7:09 AM - Range Road 211 - 65033

#10 - 7:45 AM - Ecole St. Marys - 422 20 St S

#11 - 7:45 AM - St. Francis Junior High - Bus Zone