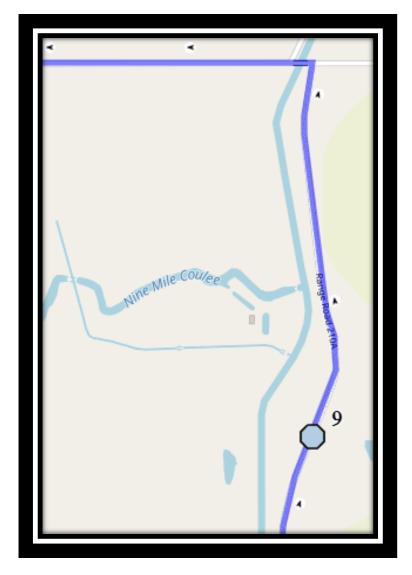

#7 - 7:00 AM - 100 N Ave W just before 250 West S N

#8 - 7:03 AM - Range Road 211 - 61064

#9 - 7:09 AM - Range Road 211 - 65033

#10 - 7:45 AM - Ecole St. Marys - 422 20 St S

#11 - 7:45 AM - St. Francis Junior High - Bus Zone