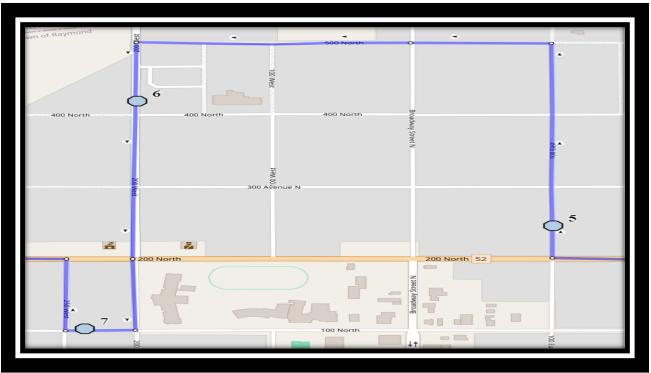

### Monday – Friday

#1 - 6:15 AM - 4 Street South

#2 - 6:29 AM - 64064 Hwy 845 - turn around in yard

#3 - 6:34 AM - 204018 Twp Rd 64

#4 - 6:45 AM - 200 St S

#5 - 6:45 AM - 100 East - 200 North

#6 - 6:55 AM - 200 West Street North

#7 - 7:00 AM - 100 N Ave W just before 250 West S N

#8 - 7:03 AM - Range Road 211 - 61064

#9 - 7:09 AM - Range Road 211 - 65033

#10 - 7:45 AM - Ecole St. Marys - 422 20 St S

#11 - 7:45 AM - St. Francis Junior High - Bus Zone