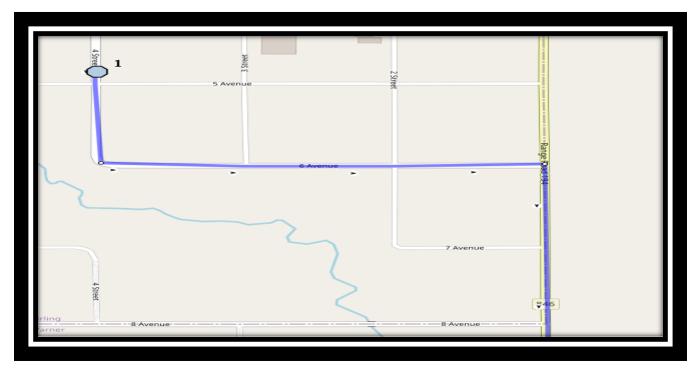

### Monday – Friday

#1 - 6:15 AM - 4 Street South

#2 - 6:29 AM - 64064 Hwy 845 - turn around in yard

#3 - 6:34 AM - 204018 Twp Rd 64

#4 - 6:45 AM - 200 St S

#5 - 6:45 AM - 100 East - 200 North

#6 - 6:55 AM - 200 West Street North