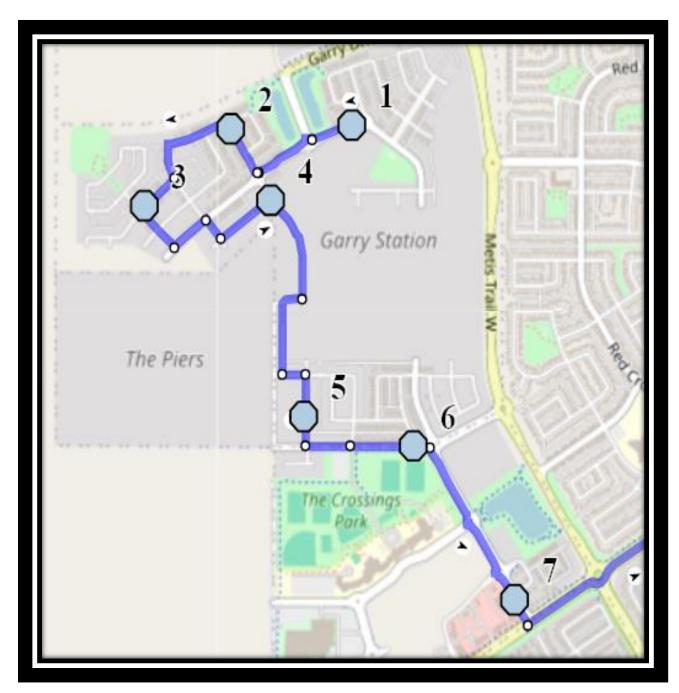

## <u>Father Leonard Van Tighem (403)-381-0953</u> <u>25 Stoney Crescent W, Lethbridge, AB. T1K 6V5</u>

REVISED: December 30, 2024 EFFECTIVE: January 6, 2025 **Monday to Friday** 

- #1 8:27 AM Aquitania Blvd W Eastbound west of traffic circle
- #2 8:29 AM Northlander Road West south of Northlander Bend at power boxes
- #3 8:30 AM Northlander Lane West Westbound east of Pacific Landing at the corner
- #4 8:31 AM Abitibi Rd W south of Kensington Rd
- #5 8:34 AM Abitibi Rd W at the park entrance
- #6 8:35 AM Caledonia Blvd W west of Aquitania Blvd
- #7 8:36 AM Aguitania Blvd W SB before No Frills Entrance
- #8 8:45 AM Father Lenoard Van Tighem 25 Stoney Cres W