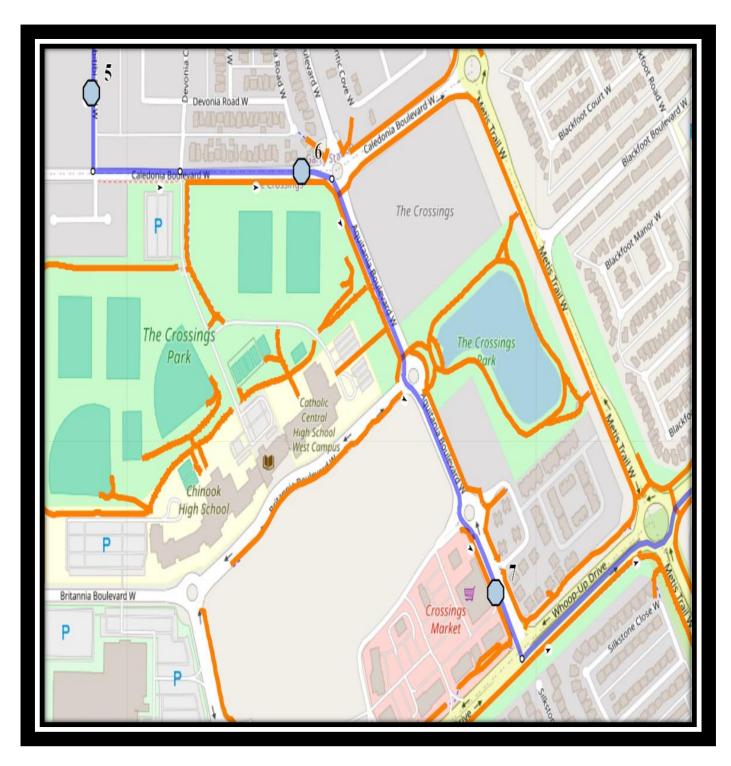

## <u>Father Leonard Van Tighem (403)-381-0953</u> <u>25 Stoney Crescent W, Lethbridge, AB. T1K 6V5</u>

REVISED: December 30, 2024 EFFECTIVE: January 6, 2025 **Monday to Friday** 

- #1 8:27 AM Aquitania Blvd W Eastbound west of traffic circle
- #2 8:29 AM Northlander Road West south of Northlander Bend at power boxes
- #3 8:30 AM Northlander Lane West Westbound east of Pacific Landing at the corner
- #4 8:31 AM Abitibi Rd W south of Kensington Rd
- #5 8:34 AM Abitibi Rd W at the park entrance
- #6 8:35 AM Caledonia Blvd W west of Aquitania Blvd
- #7 8:36 AM Aguitania Blvd W SB before No Frills Entrance
- #8 8:45 AM Father Lenoard Van Tighem 25 Stoney Cres W