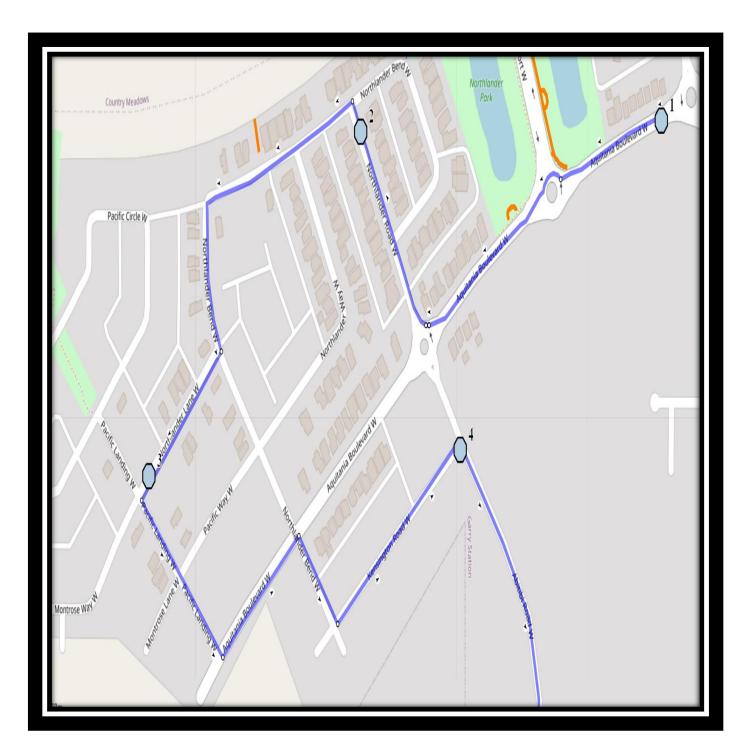

## <u>Father Leonard Van Tighem (403)-381-0953</u> <u>25 Stoney Crescent W, Lethbridge, AB. T1K 6V5</u>

REVISED: December 30, 2024 EFFECTIVE: January 6, 2025 **Monday to Friday** 

- #1 8:27 AM Aquitania Blvd W Eastbound west of traffic circle
- #2 8:29 AM Northlander Road West south of Northlander Bend at power boxes
- #3 8:30 AM Northlander Lane West Westbound east of Pacific Landing at the corner
- #4 8:31 AM Abitibi Rd W south of Kensington Rd
- #5 8:34 AM Abitibi Rd W at the park entrance
- #6 8:35 AM Caledonia Blvd W west of Aquitania Blvd
- #7 8:36 AM Aguitania Blvd W SB before No Frills Entrance
- #8 8:45 AM Father Lenoard Van Tighem 25 Stoney Cres W