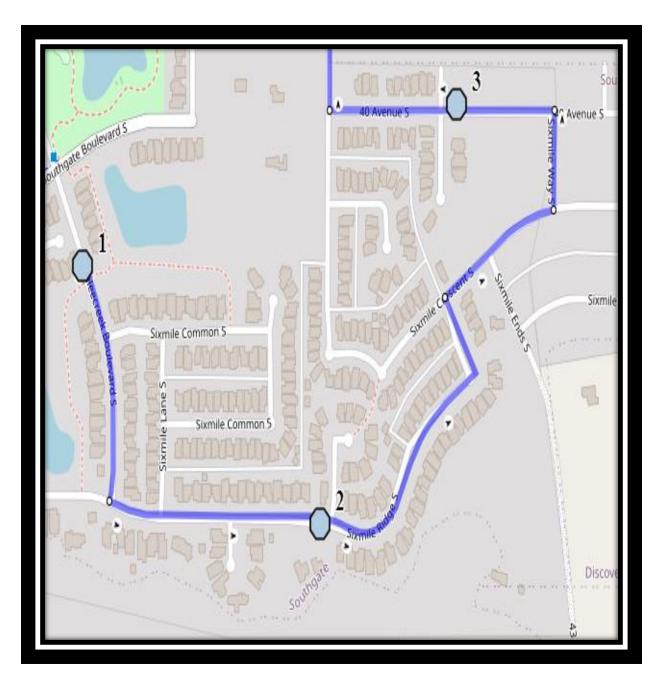

### Monday – Friday

- #1 8:16 AM Sixmile Rd S , just before crosswalk
- #2 8:19 AM Sixmile Ridge South Eastbound west of intersection with Sixmile cove
- #3 8:23 AM 40 Ave South Westbound east of Sixmile PI at corner
- #4 8:30 AM Dr. Robert Plaxton 4510 Fairmount Gate S

#### Monday – Thursday

- #1 3:57 PM Dr. Robert Plaxton 4510 Fairmount Gate S
- #2 4:06 PM Sixmile Rd S , just before crosswalk
- #3 4:08 PM Sixmile Ridge South Eastbound west of intersection with Sixmile cove
- #4 4:11 PM 40 Ave South Westbound east of Sixmile PI at corner

#### Friday –

- #1 11:37 AM Dr. Robert Plaxton 4510 Fairmount Gate S
- #2 11:46 AM Sixmile Rd S , just before crosswalk
- #3 11:48 AM Sixmile Ridge South Eastbound west of intersection with Sixmile cove
- #4 11:51 AM 40 Ave South Westbound east of Sixmile PI at corner