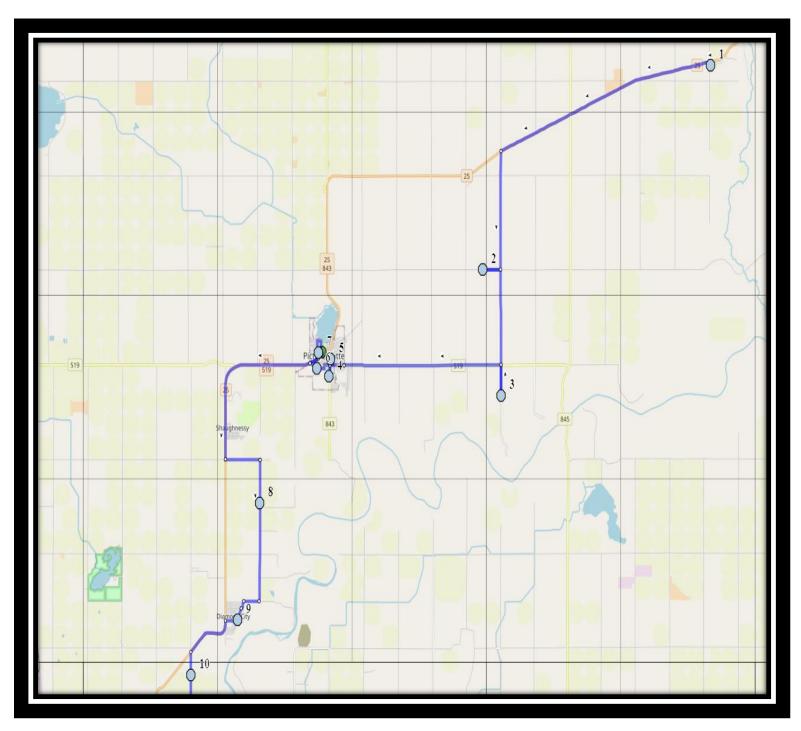

### Monday – Friday

#1 - 6:35 AM - 112 1 Ave Southeast - Turin

#2 - 6:46 AM - 203046 Township Road 112

#3 - 6:52 AM - 105032 Range Road 204

#4 - 7:00 AM - Maple Estates Park - beside the waste bins

#5 - 7:03 AM - Cowan Ave S. before back alley

#6 - 7:05 AM - Corner of after Centennial Ave @ 6 St S

#7 - 7:09 AM - St Catherine School - power pole at alley

#8 - 7:19 AM - Range Road 215 - 103008

#9 - 7:24 AM - 405 Railway St SE before the bend to Bulyea Ave S

#10 - 7:28 AM - 95036 Range Road 221

#11 - 7:45 AM - Ecole St. Marys - 422 20 St S

#12 - 7:45 AM - St. Francis Junior High - Bus Zone

#13 - 7:45 AM - Catholic Central High School East Campus - Bus Zone

REVISED: February 3, 2025 EFFECTIVE: February 5, 2024