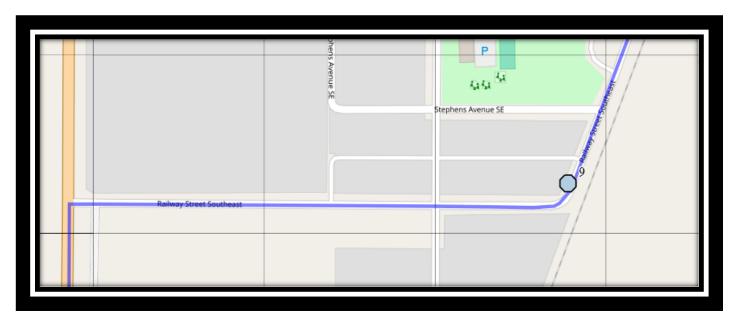

#6 - 7:05 AM - Corner of after Centennial Ave @ 6 St S

#7 - 7:09 AM - St Catherine School - power pole at alley

#8 - 7:19 AM - Range Road 215 - 103008

#9 - 7:24 AM - 405 Railway St SE before the bend to Bulyea Ave S