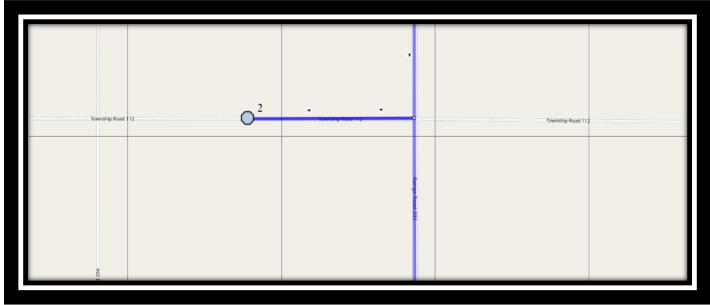

### Monday – Friday

#1 - 6:35 AM - 112 1 Ave Southeast - Turin

#2 - 6:46 AM - 203046 Township Road 112

#3 - 6:52 AM - 105032 Range Road 204

#4 - 7:00 AM - Maple Estates Park - beside the waste bins

#5 - 7:03 AM - Cowan Ave S. before back alley