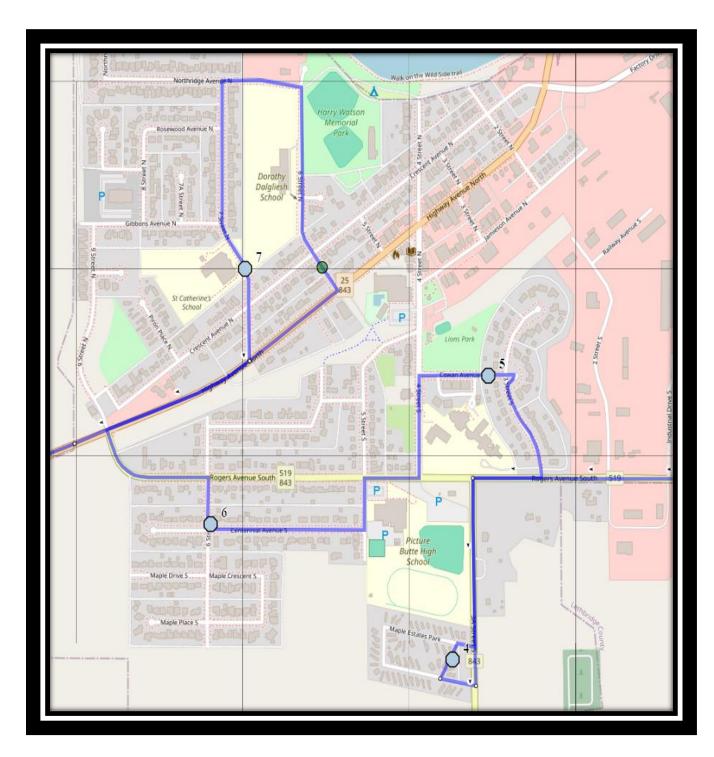

### Monday – Friday

#1 - 6:35 AM - 112 1 Ave Southeast - Turin

#2 - 6:46 AM - 203046 Township Road 112

#3 - 6:52 AM - 105032 Range Road 204

#4 - 7:00 AM - Maple Estates Park - beside the waste bins

#5 - 7:03 AM - Cowan Ave S. before back alley

#6 - 7:05 AM - Corner of after Centennial Ave @ 6 St S

#7 - 7:09 AM - St Catherine School - power pole at alley

#8 - 7:19 AM - Range Road 215 - 103008

#9 - 7:24 AM - 405 Railway St SE before the bend to Bulyea Ave S