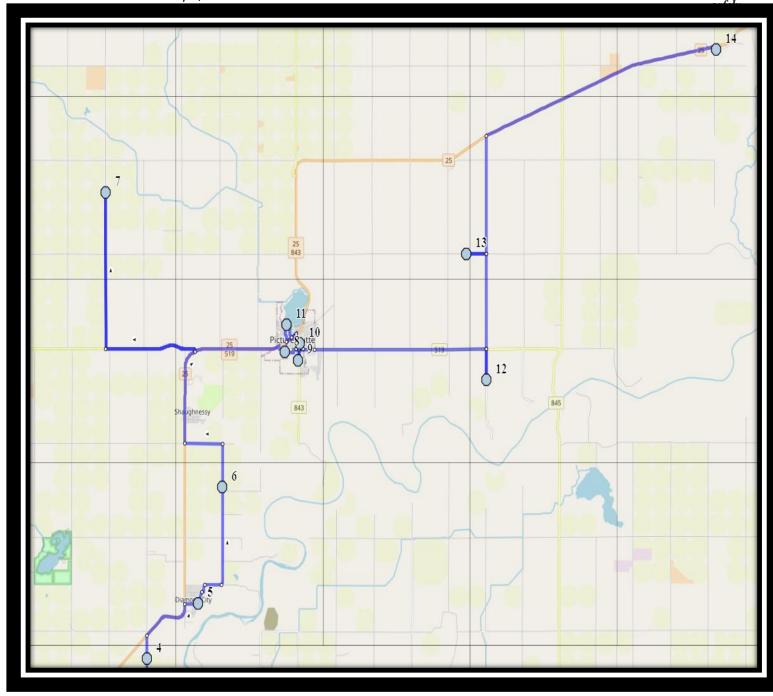

### Monday – Friday

#1 - 6:35 AM - 112 1 Ave Southeast - Turin

#2 - 6:46 AM - 203046 Township Road 112

#3 - 6:52 AM - 105032 Range Road 204

#4 - 7:00 AM - Maple Estates Park - beside the waste bins

#5 - 7:03 AM - Cowan Ave S. before back alley

#6 - 7:05 AM - Corner of after Centennial Ave @ 6 St S

#7 - 7:09 AM - St Catherine School - power pole at alley

#8 - 7:19 AM - Range Road 215 - 103008

#9 - 7:24 AM - 405 Railway St SE before the bend to Bulyea Ave S

#10 - 7:28 AM - 95036 Range Road 221

#11 - 7:45 AM - Ecole St. Marys - 422 20 St S

#12 - 7:45 AM - St. Francis Junior High - Bus Zone

#13 - 7:45 AM - Catholic Central High School East Campus - Bus Zone

REVISED: February 3, 2025 EFFECTIVE: February 5, 2024