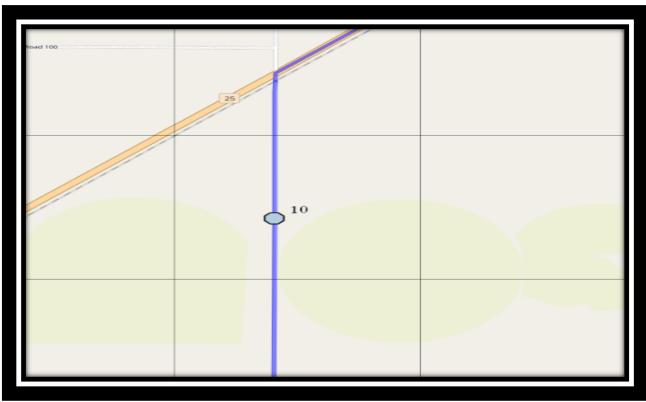

#10 - 7:28 AM - 95036 Range Road 221

#11 - 7:45 AM - Ecole St. Marys - 422 20 St S

#12 - 7:45 AM - St. Francis Junior High - Bus Zone

#13 - 7:45 AM - Catholic Central High School East Campus - Bus Zone

REVISED: February 3, 2025 EFFECTIVE: February 5, 2024