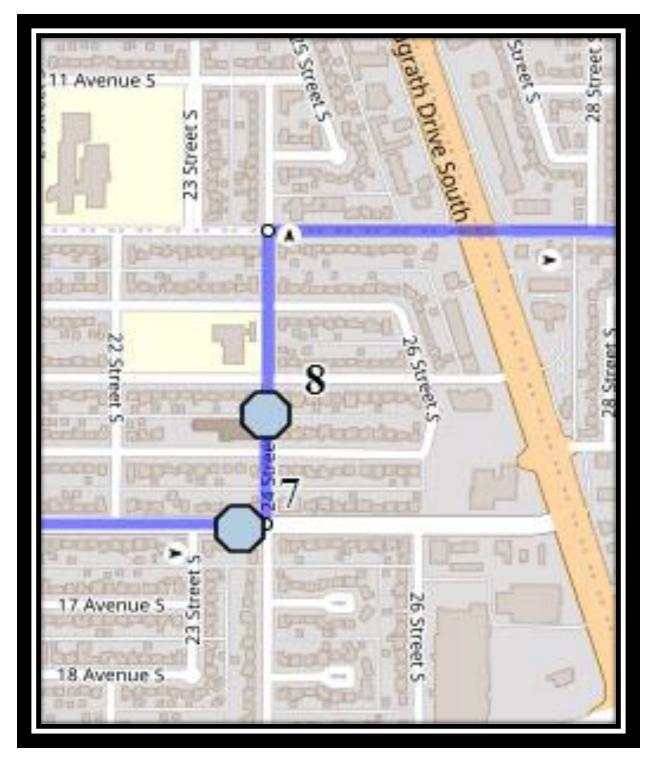

#### Monday - Friday

- #1 8:15 AM Scenic Drive South south of 16 Ave S at Turnout
- #2 8:15 AM 20 Street South Northbound north of 22 Ave S at intersection
- #3 8:16 AM 20 Street South Northbound north of 20 Ave S at green strip
- #4 8:17 AM 20 Street South Northbound north of 19 Ave S at intersection
- #5 8:19 AM 17 St S south of 17 Ave at alley
- #6 8:21 AM 18 St S Northbound north of 14 Ave S at alley
- #7 8:25 AM 16 Ave South west of 24 ST S at intersection
- #8 8:26 AM 24 Street South north of 15 Ave S at alley
- #9 8:30 AM Lakeview School 1129 Henderson Lake Blvd S

#7 - 4:13 PM - 18 St S Northbound - north of 14 Ave S at alley

#8 - 4:16 PM - 16 Ave South - west of 24 ST S at intersection

#9 - 4:17 PM - 24 Street South - north of 15 Ave S at alley

REVISED: February 10,2025 EFFECTIVE: February 12,2025

### **Friday Early Out**

- #1 11:37 AM Lakeview School Bus Zone
- #2 11:44 AM Scenic Drive South south of 16 Ave S at Turnout
- #3 11:47 AM 20 Street South Northbound north of 22 Ave S at intersection
- #4 11:48 AM 20 Street South Northbound north of 20 Ave S at green strip
- #5 11:49 AM 20 Street South Northbound north of 19 Ave S at intersection
- #6 11:51 AM 17 St S south of 17 Ave at alley
- #7 11:53 AM 18 St S Northbound north of 14 Ave S at alley
- #8 11:56 AM 16 Ave South west of 24 ST S at intersection
- #9 11:57 AM 24 Street South north of 15 Ave S at alley