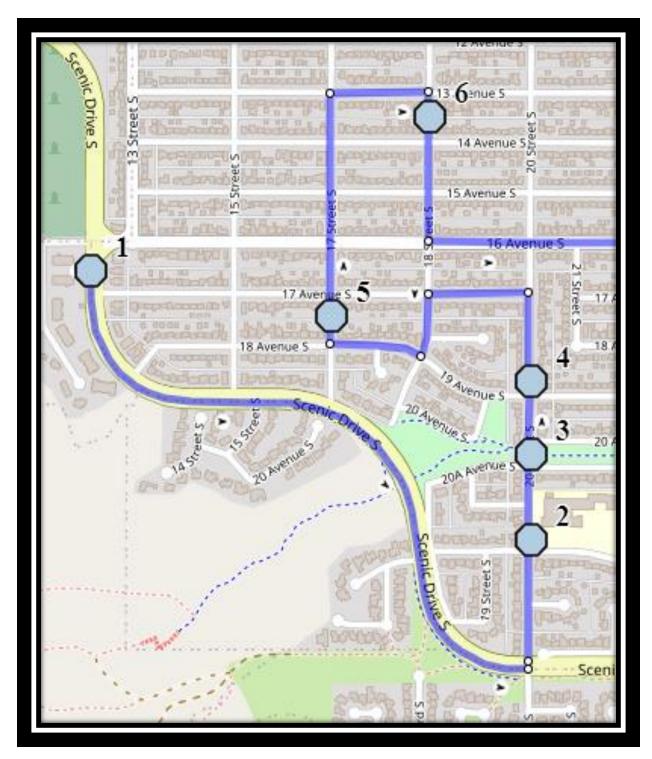

#### Monday - Friday

- #1 8:15 AM Scenic Drive South south of 16 Ave S at Turnout
- #2 8:15 AM 20 Street South Northbound north of 22 Ave S at intersection
- #3 8:16 AM 20 Street South Northbound north of 20 Ave S at green strip
- #4 8:17 AM 20 Street South Northbound north of 19 Ave S at intersection
- #5 8:19 AM 17 St S south of 17 Ave at alley
- #6 8:21 AM 18 St S Northbound north of 14 Ave S at alley
- #7 8:25 AM 16 Ave South west of 24 ST S at intersection
- #8 8:26 AM 24 Street South north of 15 Ave S at alley
- #9 8:30 AM Lakeview School 1129 Henderson Lake Blvd S

#### Monday - Thursday

#1 - 3:57 PM - Lakeview School - Bus Zone

#2 - 4:04 PM - Scenic Drive South - south of 16 Ave S at Turnout

#3 - 4:07 PM - 20 Street South Northbound - north of 22 Ave S at intersection

#4 - 4:08 PM - 20 Street South Northbound - north of 20 Ave S at green strip

#5 - 4:09 PM - 20 Street South Northbound - north of 19 Ave S at intersection

#6 - 4:11 PM - 17 St S - south of 17 Ave at alley

#7 - 4:13 PM - 18 St S Northbound - north of 14 Ave S at alley

#8 - 4:16 PM - 16 Ave South - west of 24 ST S at intersection

#9 - 4:17 PM - 24 Street South - north of 15 Ave S at alley

REVISED: February 10,2025 EFFECTIVE: February 12,2025

### **Friday Early Out**

- #1 11:37 AM Lakeview School Bus Zone
- #2 11:44 AM Scenic Drive South south of 16 Ave S at Turnout
- #3 11:47 AM 20 Street South Northbound north of 22 Ave S at intersection
- #4 11:48 AM 20 Street South Northbound north of 20 Ave S at green strip
- #5 11:49 AM 20 Street South Northbound north of 19 Ave S at intersection
- #6 11:51 AM 17 St S south of 17 Ave at alley
- #7 11:53 AM 18 St S Northbound north of 14 Ave S at alley
- #8 11:56 AM 16 Ave South west of 24 ST S at intersection
- #9 11:57 AM 24 Street South north of 15 Ave S at alley