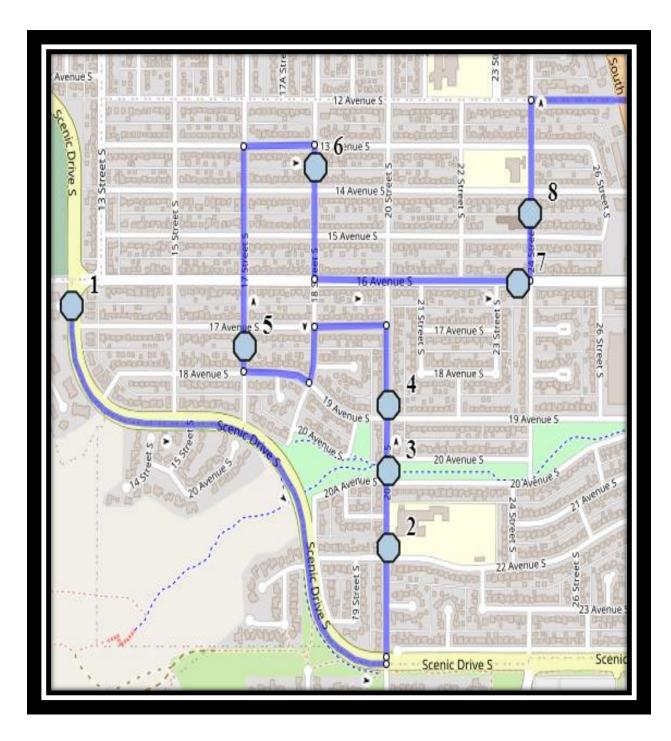

#### Monday - Friday

- #1 8:15 AM Scenic Drive South south of 16 Ave S at Turnout
- #2 8:15 AM 20 Street South Northbound north of 22 Ave S at intersection
- #3 8:16 AM 20 Street South Northbound north of 20 Ave S at green strip
- #4 8:17 AM 20 Street South Northbound north of 19 Ave S at intersection
- #5 8:19 AM 17 St S south of 17 Ave at alley
- #6 8:21 AM 18 St S Northbound north of 14 Ave S at alley
- #7 8:25 AM 16 Ave South west of 24 ST S at intersection
- #8 8:26 AM 24 Street South north of 15 Ave S at alley
- #9 8:30 AM Lakeview School 1129 Henderson Lake Blvd S

#### Monday - Thursday

#1 - 3:57 PM - Lakeview School - Bus Zone

#2 - 4:04 PM - Scenic Drive South - south of 16 Ave S at Turnout

#3 - 4:07 PM - 20 Street South Northbound - north of 22 Ave S at intersection

#4 - 4:08 PM - 20 Street South Northbound - north of 20 Ave S at green strip

#5 - 4:09 PM - 20 Street South Northbound - north of 19 Ave S at intersection

#6 - 4:11 PM - 17 St S - south of 17 Ave at alley

#7 - 4:13 PM - 18 St S Northbound - north of 14 Ave S at alley

#8 - 4:16 PM - 16 Ave South - west of 24 ST S at intersection

#9 - 4:17 PM - 24 Street South - north of 15 Ave S at alley

REVISED: February 10,2025 EFFECTIVE: February 12,2025

### **Friday Early Out**

- #1 11:37 AM Lakeview School Bus Zone
- #2 11:44 AM Scenic Drive South south of 16 Ave S at Turnout
- #3 11:47 AM 20 Street South Northbound north of 22 Ave S at intersection
- #4 11:48 AM 20 Street South Northbound north of 20 Ave S at green strip
- #5 11:49 AM 20 Street South Northbound north of 19 Ave S at intersection
- #6 11:51 AM 17 St S south of 17 Ave at alley
- #7 11:53 AM 18 St S Northbound north of 14 Ave S at alley
- #8 11:56 AM 16 Ave South west of 24 ST S at intersection
- #9 11:57 AM 24 Street South north of 15 Ave S at alley