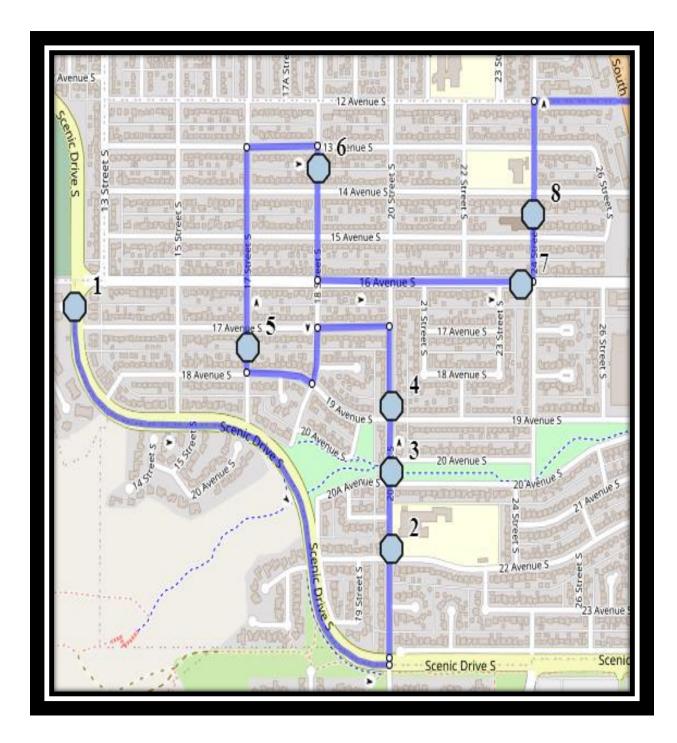

#### Monday - Friday

- #1 8:12 AM Scenic Drive South south of 16 Ave S at Turnout
- #2 8:15 AM 20 Street South Northbound north of 22 Ave S at intersection
- #3 8:16 AM 20 Street South Northbound north of 20 Ave S at green strip
- #4 8:17 AM 20 Street South Northbound north of 19 Ave S at intersection
- #5 8:21 AM 17 St S south of 17 Ave at alley
- #6 8:23 AM 18 St S Northbound north of 14 Ave S at alley
- #7 8:25 AM 16 Ave South west of 24 ST S at intersection
- #8 8:27 AM 24 Street South north of 15 Ave S at alley
- #9 8:30 AM Lakeview School 1129 Henderson Lake Blvd S

REVISED: February 11,2025 EFFECTIVE: February 24,2025

Monday - Thursday

#1 - 3:57 PM - Lakeview School - Bus Zone

#2 - 4:04 PM - Scenic Drive South - south of 16 Ave S at Turnout

#3 - 4:07 PM - 20 Street South Northbound - north of 22 Ave S at intersection

#4 - 4:08 PM - 20 Street South Northbound - north of 20 Ave S at green strip

#5 - 4:09 PM - 20 Street South Northbound - north of 19 Ave S at intersection

#6 - 4:11 PM - 17 St S - south of 17 Ave at alley

#7 - 4:13 PM - 18 St S Northbound - north of 14 Ave S at alley

#8 - 4:16 PM - 16 Ave South - west of 24 ST S at intersection

#9 - 4:17 PM - 24 Street South - north of 15 Ave S at alley

REVISED: February 11,2025 EFFECTIVE: February 24,2025

#### **Friday Early Out**

#1 - 11:37 AM - Lakeview School - Bus Zone

#2 - 11:44 AM - Scenic Drive South - south of 16 Ave S at Turnout

#3 - 11:47 AM - 20 Street South Northbound - north of 22 Ave S at intersection

#4 - 11:48 AM - 20 Street South Northbound - north of 20 Ave S at green strip

#5 - 11:49 AM - 20 Street South Northbound - north of 19 Ave S at intersection

#6 - 11:51 AM - 17 St S - south of 17 Ave at alley

#7 - 11:53 AM - 18 St S Northbound - north of 14 Ave S at alley

#8 - 11:56 AM - 16 Ave South - west of 24 ST S at intersection

#9 - 11:57 AM - 24 Street South - north of 15 Ave S at alley