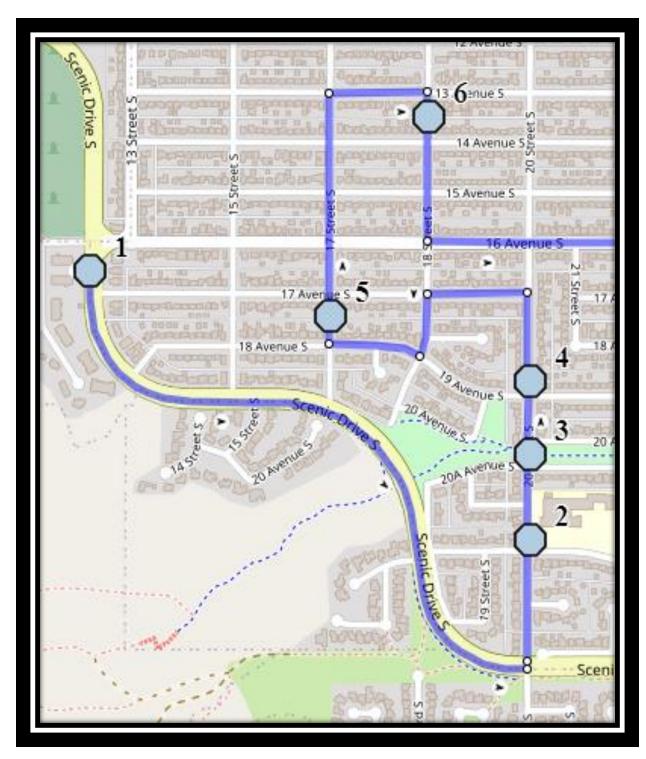

#### Monday - Friday

- #1 8:12 AM Scenic Drive South south of 16 Ave S at Turnout
- #2 8:15 AM 20 Street South Northbound north of 22 Ave S at intersection
- #3 8:16 AM 20 Street South Northbound north of 20 Ave S at green strip
- #4 8:17 AM 20 Street South Northbound north of 19 Ave S at intersection
- #5 8:21 AM 17 St S south of 17 Ave at alley
- #6 8:23 AM 18 St S Northbound north of 14 Ave S at alley
- #7 8:25 AM 16 Ave South west of 24 ST S at intersection
- #8 8:27 AM 24 Street South north of 15 Ave S at alley
- #9 8:30 AM Lakeview School 1129 Henderson Lake Blvd S

REVISED: February 11,2025 EFFECTIVE: February 24,2025

Monday - Thursday

#1 - 3:57 PM - Lakeview School - Bus Zone

#2 - 4:04 PM - Scenic Drive South - south of 16 Ave S at Turnout

#3 - 4:07 PM - 20 Street South Northbound - north of 22 Ave S at intersection

#4 - 4:08 PM - 20 Street South Northbound - north of 20 Ave S at green strip

#5 - 4:09 PM - 20 Street South Northbound - north of 19 Ave S at intersection

#6 - 4:11 PM - 17 St S - south of 17 Ave at alley

#7 - 4:13 PM - 18 St S Northbound - north of 14 Ave S at alley

#8 - 4:16 PM - 16 Ave South - west of 24 ST S at intersection

#9 - 4:17 PM - 24 Street South - north of 15 Ave S at alley

REVISED: February 11,2025 EFFECTIVE: February 24,2025

#### **Friday Early Out**

#1 - 11:37 AM - Lakeview School - Bus Zone

#2 - 11:44 AM - Scenic Drive South - south of 16 Ave S at Turnout

#3 - 11:47 AM - 20 Street South Northbound - north of 22 Ave S at intersection

#4 - 11:48 AM - 20 Street South Northbound - north of 20 Ave S at green strip

#5 - 11:49 AM - 20 Street South Northbound - north of 19 Ave S at intersection

#6 - 11:51 AM - 17 St S - south of 17 Ave at alley

#7 - 11:53 AM - 18 St S Northbound - north of 14 Ave S at alley

#8 - 11:56 AM - 16 Ave South - west of 24 ST S at intersection

#9 - 11:57 AM - 24 Street South - north of 15 Ave S at alley