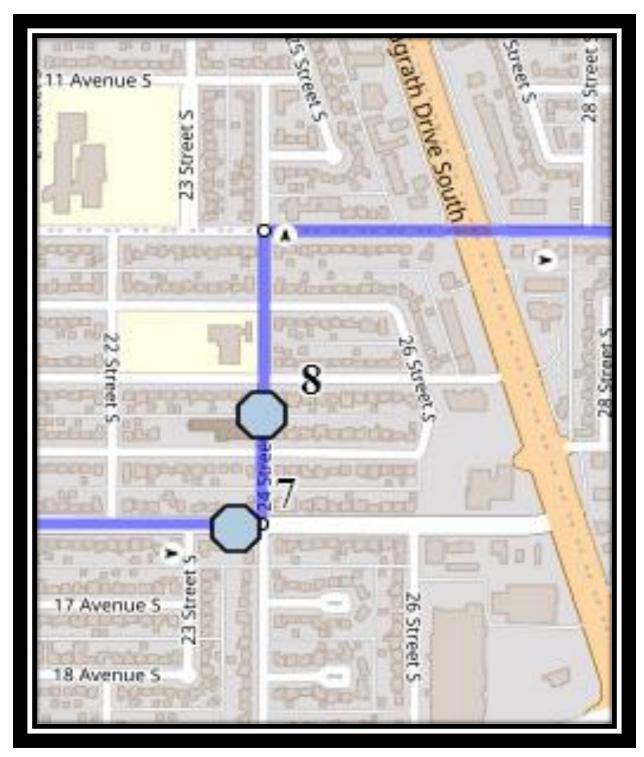

#### Monday - Friday

- #1 8:12 AM Scenic Drive South south of 16 Ave S at Turnout
- #2 8:15 AM 20 Street South Northbound north of 22 Ave S at intersection
- #3 8:16 AM 20 Street South Northbound north of 20 Ave S at green strip
- #4 8:17 AM 20 Street South Northbound north of 19 Ave S at intersection
- #5 8:21 AM 17 St S south of 17 Ave at alley
- #6 8:23 AM 18 St S Northbound north of 14 Ave S at alley
- #7 8:25 AM 16 Ave South west of 24 ST S at intersection
- #8 8:27 AM 24 Street South north of 15 Ave S at alley
- #9 8:30 AM Lakeview School 1129 Henderson Lake Blvd S

#7 - 4:13 PM - 18 St S Northbound - north of 14 Ave S at alley

#8 - 4:16 PM - 16 Ave South - west of 24 ST S at intersection

#9 - 4:17 PM - 24 Street South - north of 15 Ave S at alley

REVISED: February 11,2025 EFFECTIVE: February 24,2025

#4 - 11:48 AM - 20 Street South Northbound - north of 20 Ave S at green strip

#5 - 11:49 AM - 20 Street South Northbound - north of 19 Ave S at intersection

#6 - 11:51 AM - 17 St S - south of 17 Ave at alley

#7 - 11:53 AM - 18 St S Northbound - north of 14 Ave S at alley

#8 - 11:56 AM - 16 Ave South - west of 24 ST S at intersection

#9 - 11:57 AM - 24 Street South - north of 15 Ave S at alley