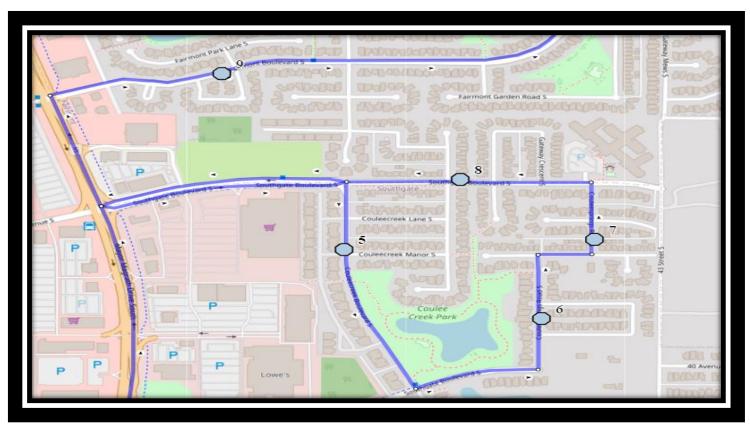

### Monday – Friday

- #1 7:58 AM Prairie Garden Way Southbound south of Arbourwood Terr at first lamp post
- #2 8:00 AM Praire Arbour Blvd South east of HWY 5 at walkway entrance
- #3 8:07 AM Sandstone Road South Westbound west of Sandstone Point
- #4 8:11 AM 40 Ave S, southbound after run around
- #5 8:15 AM Couleecreek Blvd South at Couleecreek Manor beside mailboxes
- #6 8:17 AM Couleesprings Road South North of Couleesprings Cres at mailboxes
- #7 8:18 AM Couleesprings Link South north of Couleesprings Terr. before alley
- #8 8:18 AM Southgate Blvd S before Fairmont Rd S
- #9 8:24 AM Fairmont Blvd S Eastbound at Fairmont Cres S
- #10 8:28 AM Fairmont Blvd South east of driveway to Fairmont Park Villas
- #11 8:29 AM Fairmont Blvd South west of Fairmont Link at the corner
- #12 8:30 AM Dr. Robert Plaxton 4510 Fairmount Gate S

### Monday - Thursday

- #1 3:57 PM Dr. Robert Plaxton 4510 Fairmount Gate S
- #2 4:00 PM Fairmont Blvd South east of driveway to Fairmont Park Villas
- #3 4:01 PM Fairmont Blvd South west of Fairmont Link at the corner
- #4 4:06 PM Fairmont Blvd South Westbound west of Fairmont Park Ln at corner
- #5 4:08 PM Couleecreek Blvd South at Couleecreek Manor beside mailboxes
- #6 4:09 PM Couleesprings Road South North of Couleesprings Cres at mailboxes
- #7 4:10 PM Couleesprings Link South north of Couleesprings Terr. before alley
- #8 4:11 PM Southgate Blvd S before Fairmont Rd S
- #9 4:14 PM 40 Ave S, southbound after run around
- #10 4:18 PM Sandstone Road South Westbound west of Sandstone Point
- #11 4:22 PM Prairie Garden Way Southbound south of Arbourwood Terr at first lamp post
- #12 4:25 PM Praire Arbour Blvd South east of HWY 5 at walkway entrance
- #13 4:28 PM 4043 60 Ave S

### **Friday Early Out**

- #1 11:37 AM Dr. Robert Plaxton 4510 Fairmount Gate S
- #2 11:40 AM Fairmont Blvd South east of driveway to Fairmont Park Villas
- #3 11:41 AM Fairmont Blvd South west of Fairmont Link at the corner
- #4 11:46 AM Fairmont Blvd South Westbound west of Fairmont Park Ln at corner
- #5 11:48 AM Couleecreek Blvd South at Couleecreek Manor beside mailboxes
- #6 11:49 AM Couleesprings Road South North of Couleesprings Cres at mailboxes
- #7 11:50 AM Couleesprings Link South north of Couleesprings Terr. before alley
- #8 11:51 AM Southgate Blvd S before Fairmont Rd S
- #9 11:54 AM 40 Ave S, southbound after run around
- #10 11:58 AM Sandstone Road South Westbound west of Sandstone Point
- #11 12:02 PM Prairie Garden Way Southbound south of Arbourwood Terr at first lamp post
- #12 12:05 PM Praire Arbour Blvd South east of HWY 5 at walkway entrance
- #13 12:08 PM 4043 60 Ave S