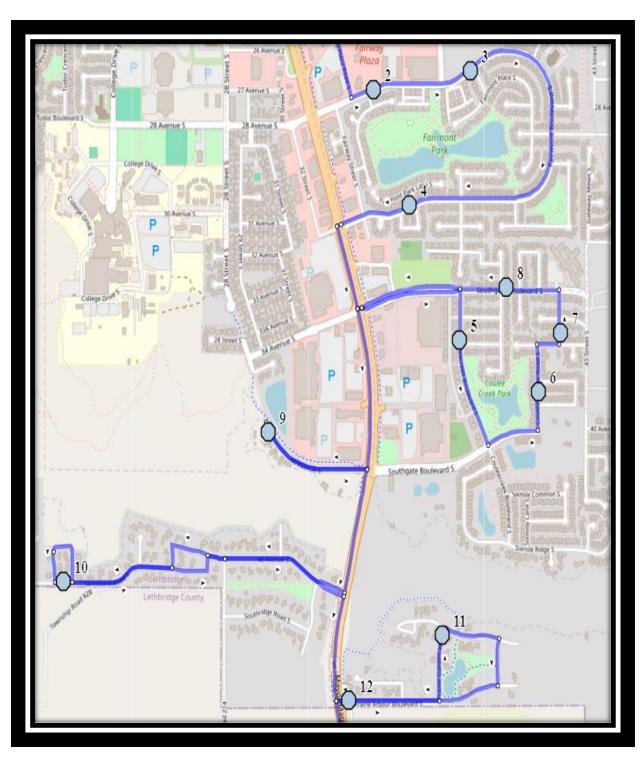

### Monday – Friday

- #1 7:58 AM Prairie Garden Way Southbound south of Arbourwood Terr at first lamp post
- #2 8:00 AM Praire Arbour Blvd South east of HWY 5 at walkway entrance
- #3 8:07 AM Sandstone Road South Westbound west of Sandstone Point
- #4 8:11 AM 40 Ave S, southbound after run around
- #5 8:15 AM Couleecreek Blvd South at Couleecreek Manor beside mailboxes
- #6 8:17 AM Couleesprings Road South North of Couleesprings Cres at mailboxes
- #7 8:18 AM Couleesprings Link South north of Couleesprings Terr. before alley
- #8 8:18 AM Southgate Blvd S before Fairmont Rd S
- #9 8:24 AM Fairmont Blvd S Eastbound at Fairmont Cres S
- #10 8:28 AM Fairmont Blvd South east of driveway to Fairmont Park Villas
- #11 8:29 AM Fairmont Blvd South west of Fairmont Link at the corner
- #12 8:30 AM Dr. Robert Plaxton 4510 Fairmount Gate S

REVISED: February 26, 2025 EFFECTIVE: March 5, 2025