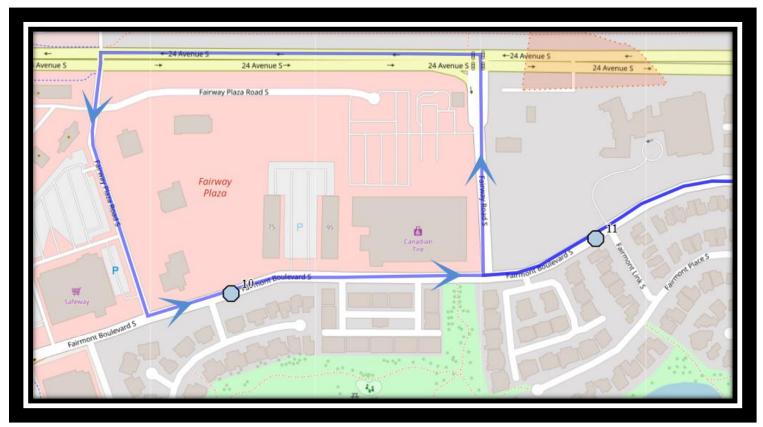

### Monday – Friday

- #1 7:58 AM Prairie Garden Way Southbound south of Arbourwood Terr at first lamp post
- #2 8:00 AM Praire Arbour Blvd South east of HWY 5 at walkway entrance
- #3 8:07 AM Sandstone Road South Westbound west of Sandstone Point
- #4 8:11 AM 40 Ave S, southbound after run around
- #5 8:15 AM Couleecreek Blvd South at Couleecreek Manor beside mailboxes
- #6 8:17 AM Couleesprings Road South North of Couleesprings Cres at mailboxes
- #7 8:18 AM Couleesprings Link South north of Couleesprings Terr. before alley
- #8 8:18 AM Southgate Blvd S before Fairmont Rd S
- #9 8:24 AM Fairmont Blvd S Eastbound at Fairmont Cres S
- #10 8:28 AM Fairmont Blvd South east of driveway to Fairmont Park Villas
- #11 8:29 AM Fairmont Blvd South west of Fairmont Link at the corner
- #12 8:30 AM Dr. Robert Plaxton 4510 Fairmount Gate S

### Monday - Thursday

- #1 3:57 PM Dr. Robert Plaxton 4510 Fairmount Gate S
- #2 4:00 PM Fairmont Blvd South east of driveway to Fairmont Park Villas
- #3 4:01 PM Fairmont Blvd South west of Fairmont Link at the corner
- #4 4:06 PM Fairmont Blvd South Westbound west of Fairmont Park Ln at corner
- #5 4:08 PM Couleecreek Blvd South at Couleecreek Manor beside mailboxes
- #6 4:09 PM Couleesprings Road South North of Couleesprings Cres at mailboxes
- #7 4:10 PM Couleesprings Link South north of Couleesprings Terr. before alley
- #8 4:11 PM Southgate Blvd S before Fairmont Rd S
- #9 4:14 PM 40 Ave S, southbound after run around
- #10 4:18 PM Sandstone Road South Westbound west of Sandstone Point
- #11 4:22 PM Prairie Garden Way Southbound south of Arbourwood Terr at first lamp post
- #12 4:25 PM Praire Arbour Blvd South east of HWY 5 at walkway entrance
- #13 4:28 PM 4043 60 Ave S

### **Friday Early Out**

- #1 11:37 AM Dr. Robert Plaxton 4510 Fairmount Gate S
- #2 11:40 AM Fairmont Blvd South east of driveway to Fairmont Park Villas
- #3 11:41 AM Fairmont Blvd South west of Fairmont Link at the corner
- #4 11:46 AM Fairmont Blvd South Westbound west of Fairmont Park Ln at corner
- #5 11:48 AM Couleecreek Blvd South at Couleecreek Manor beside mailboxes
- #6 11:49 AM Couleesprings Road South North of Couleesprings Cres at mailboxes
- #7 11:50 AM Couleesprings Link South north of Couleesprings Terr. before alley
- #8 11:51 AM Southgate Blvd S before Fairmont Rd S
- #9 11:54 AM 40 Ave S, southbound after run around
- #10 11:58 AM Sandstone Road South Westbound west of Sandstone Point
- #11 12:02 PM Prairie Garden Way Southbound south of Arbourwood Terr at first lamp post
- #12 12:05 PM Praire Arbour Blvd South east of HWY 5 at walkway entrance
- #13 12:08 PM 4043 60 Ave S