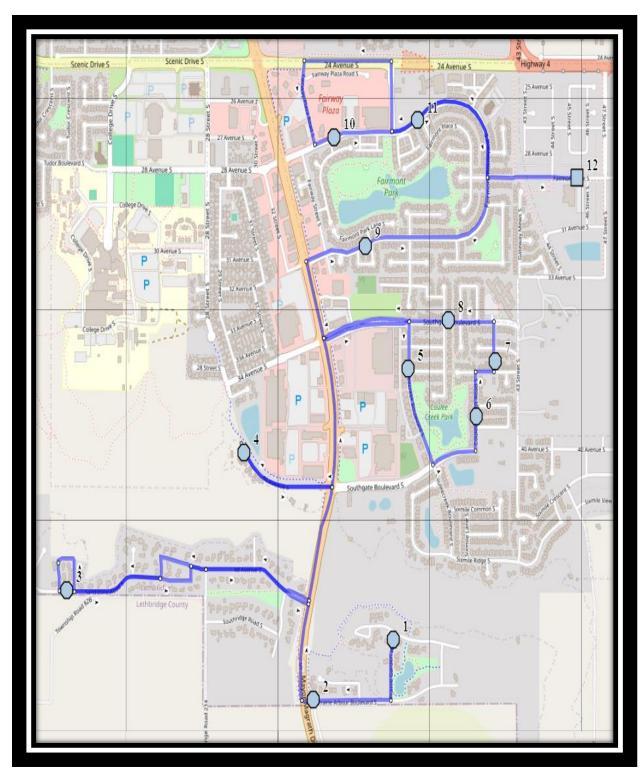

### Monday – Friday

- #1 7:58 AM Prairie Garden Way Southbound south of Arbourwood Terr at first lamp post
- #2 8:00 AM Praire Arbour Blvd South east of HWY 5 at walkway entrance
- #3 8:07 AM Sandstone Road South Westbound west of Sandstone Point
- #4 8:11 AM 40 Ave S, southbound after run around
- #5 8:15 AM Couleecreek Blvd South at Couleecreek Manor beside mailboxes
- #6 8:17 AM Couleesprings Road South North of Couleesprings Cres at mailboxes
- #7 8:18 AM Couleesprings Link South north of Couleesprings Terr. before alley
- #8 8:18 AM Southgate Blvd S before Fairmont Rd S
- #9 8:24 AM Fairmont Blvd S Eastbound at Fairmont Cres S
- #10 8:28 AM Fairmont Blvd South east of driveway to Fairmont Park Villas
- #11 8:29 AM Fairmont Blvd South west of Fairmont Link at the corner
- #12 8:30 AM Dr. Robert Plaxton 4510 Fairmount Gate S

### Monday - Thursday

- #1 3:57 PM Dr. Robert Plaxton 4510 Fairmount Gate S
- #2 4:00 PM Fairmont Blvd South east of driveway to Fairmont Park Villas
- #3 4:01 PM Fairmont Blvd South west of Fairmont Link at the corner
- #4 4:06 PM Fairmont Blvd South Westbound west of Fairmont Park Ln at corner
- #5 4:08 PM Couleecreek Blvd South at Couleecreek Manor beside mailboxes
- #6 4:09 PM Couleesprings Road South North of Couleesprings Cres at mailboxes
- #7 4:10 PM Couleesprings Link South north of Couleesprings Terr. before alley
- #8 4:11 PM Southgate Blvd S before Fairmont Rd S
- #9 4:14 PM 40 Ave S, southbound after run around
- #10 4:18 PM Sandstone Road South Westbound west of Sandstone Point
- #11 4:22 PM Prairie Garden Way Southbound south of Arbourwood Terr at first lamp post
- #12 4:25 PM Praire Arbour Blvd South east of HWY 5 at walkway entrance
- #13 4:28 PM 4043 60 Ave S

### **Friday Early Out**

- #1 11:37 AM Dr. Robert Plaxton 4510 Fairmount Gate S
- #2 11:40 AM Fairmont Blvd South east of driveway to Fairmont Park Villas
- #3 11:41 AM Fairmont Blvd South west of Fairmont Link at the corner
- #4 11:46 AM Fairmont Blvd South Westbound west of Fairmont Park Ln at corner
- #5 11:48 AM Couleecreek Blvd South at Couleecreek Manor beside mailboxes
- #6 11:49 AM Couleesprings Road South North of Couleesprings Cres at mailboxes
- #7 11:50 AM Couleesprings Link South north of Couleesprings Terr. before alley
- #8 11:51 AM Southgate Blvd S before Fairmont Rd S
- #9 11:54 AM 40 Ave S, southbound after run around
- #10 11:58 AM Sandstone Road South Westbound west of Sandstone Point
- #11 12:02 PM Prairie Garden Way Southbound south of Arbourwood Terr at first lamp post
- #12 12:05 PM Praire Arbour Blvd South east of HWY 5 at walkway entrance
- #13 12:08 PM 4043 60 Ave S