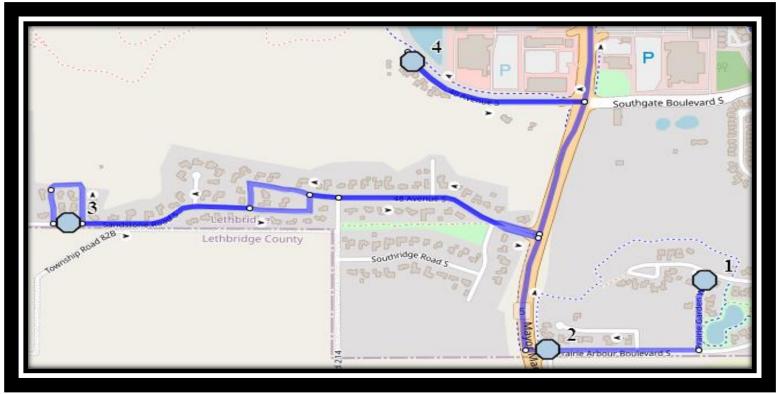

### Monday – Friday

- #1 7:58 AM Prairie Garden Way Southbound south of Arbourwood Terr at first lamp post
- #2 8:00 AM Praire Arbour Blvd South east of HWY 5 at walkway entrance
- #3 8:07 AM Sandstone Road South Westbound west of Sandstone Point
- #4 8:11 AM 40 Ave S, southbound after run around
- #5 8:15 AM Couleecreek Blvd South at Couleecreek Manor beside mailboxes
- #6 8:17 AM Couleesprings Road South North of Couleesprings Cres at mailboxes
- #7 8:18 AM Couleesprings Link South north of Couleesprings Terr. before alley
- #8 8:18 AM Southgate Blvd S before Fairmont Rd S
- #9 8:24 AM Fairmont Blvd S Eastbound at Fairmont Cres S
- #10 8:28 AM Fairmont Blvd South east of driveway to Fairmont Park Villas
- #11 8:29 AM Fairmont Blvd South west of Fairmont Link at the corner
- #12 8:30 AM Dr. Robert Plaxton 4510 Fairmount Gate S

### Monday - Thursday

- #1 3:57 PM Dr. Robert Plaxton 4510 Fairmount Gate S
- #2 4:00 PM Fairmont Blvd South east of driveway to Fairmont Park Villas
- #3 4:01 PM Fairmont Blvd South west of Fairmont Link at the corner
- #4 4:06 PM Fairmont Blvd South Westbound west of Fairmont Park Ln at corner
- #5 4:08 PM Couleecreek Blvd South at Couleecreek Manor beside mailboxes
- #6 4:09 PM Couleesprings Road South North of Couleesprings Cres at mailboxes
- #7 4:10 PM Couleesprings Link South north of Couleesprings Terr. before alley
- #8 4:11 PM Southgate Blvd S before Fairmont Rd S
- #9 4:14 PM 40 Ave S, southbound after run around
- #10 4:18 PM Sandstone Road South Westbound west of Sandstone Point
- #11 4:22 PM Prairie Garden Way Southbound south of Arbourwood Terr at first lamp post
- #12 4:25 PM Praire Arbour Blvd South east of HWY 5 at walkway entrance
- #13 4:28 PM 4043 60 Ave S

### **Friday Early Out**

- #1 11:37 AM Dr. Robert Plaxton 4510 Fairmount Gate S
- #2 11:40 AM Fairmont Blvd South east of driveway to Fairmont Park Villas
- #3 11:41 AM Fairmont Blvd South west of Fairmont Link at the corner
- #4 11:46 AM Fairmont Blvd South Westbound west of Fairmont Park Ln at corner
- #5 11:48 AM Couleecreek Blvd South at Couleecreek Manor beside mailboxes
- #6 11:49 AM Couleesprings Road South North of Couleesprings Cres at mailboxes
- #7 11:50 AM Couleesprings Link South north of Couleesprings Terr. before alley
- #8 11:51 AM Southgate Blvd S before Fairmont Rd S
- #9 11:54 AM 40 Ave S, southbound after run around
- #10 11:58 AM Sandstone Road South Westbound west of Sandstone Point
- #11 12:02 PM Prairie Garden Way Southbound south of Arbourwood Terr at first lamp post
- #12 12:05 PM Praire Arbour Blvd South east of HWY 5 at walkway entrance
- #13 12:08 PM 4043 60 Ave S