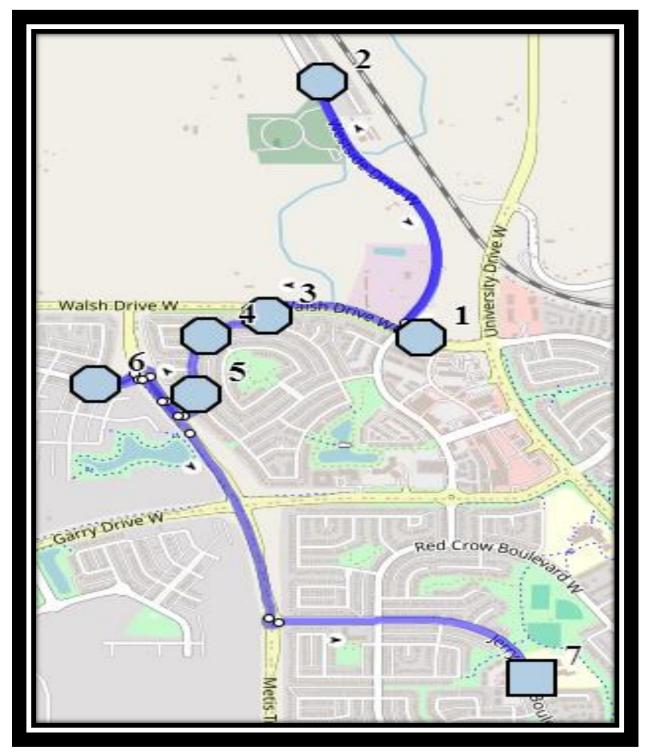

#### Monday - Friday

- #1 8:06 AM Walsh Drive West Westbound east of Westside Dr before right turn lane
- #2 8:09 AM Westside Dr W Trailer Park Mailboxes
- #3 8:12 AM Aberdeen Gate West Southbound mailbox
- #4 8:15 AM Aberdeen Road West Southbound south of Aberdeen Cres before alley
- #5 8:16 AM Aberdeen Road West Southbound north of Aberdeen Lk at mailbox
- #6 8:18 AM Country Meadows Blvd West Eastbound east of Crocus at lamp post
- #7 8:25 AM Mike Mountain Horse 155 Jerry Potts Blvd W