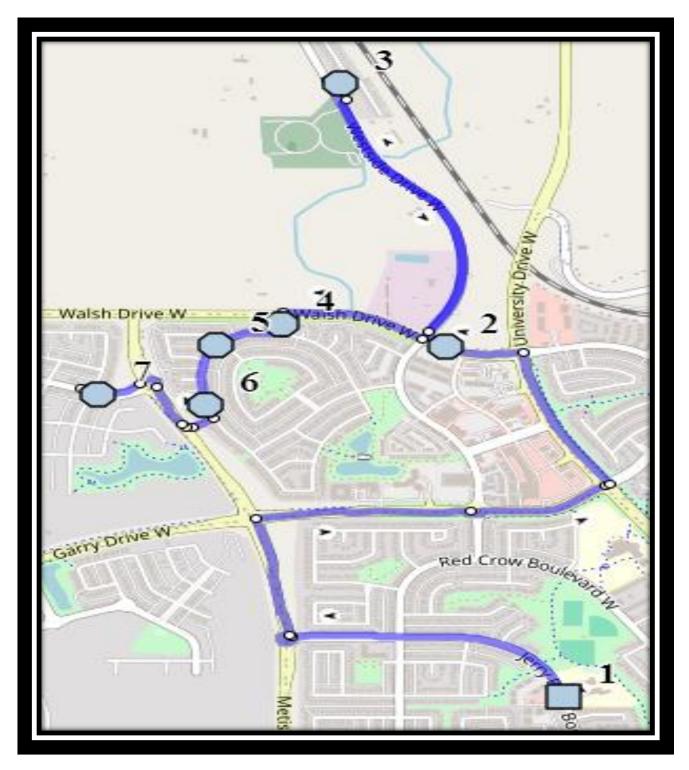

### Monday - Thursday

- #1 3:52 PM Mike Mountain Horse 155 Jerry Potts Blvd W
- #2 4:01 PM Walsh Drive West Westbound east of Westside Dr before right turn lane
- #3 4:03 PM Westside Dr W Trailer Park Mailboxes
- #4 4:06 PM Aberdeen Gate West Southbound mailbox
- #5 4:07 PM Aberdeen Road West Southbound south of Aberdeen Cres before alley
- #6 4:08 PM Aberdeen Road West Southbound north of Aberdeen Lk at mailbox
- #7 4:10 PM Country Meadows Blvd West Eastbound east of Crocus at lamp post

#### Friday Early Out

- #1 11:37 AM Mike Mountain Horse 155 Jerry Potts Blvd W
- #2 11:46 AM Walsh Drive West Westbound east of Westside Dr before right turn lane
- #3 11:48 AM Westside Dr W Trailer Park Mailboxes
- #4 11:51 AM Aberdeen Gate West Southbound mailbox
- #5 11:52 AM Aberdeen Road West Southbound south of Aberdeen Cres before alley
- #6 11:53 AM Aberdeen Road West Southbound north of Aberdeen Lk at mailbox
- #7 11:55 AM Country Meadows Blvd West Eastbound east of Crocus at lamp post