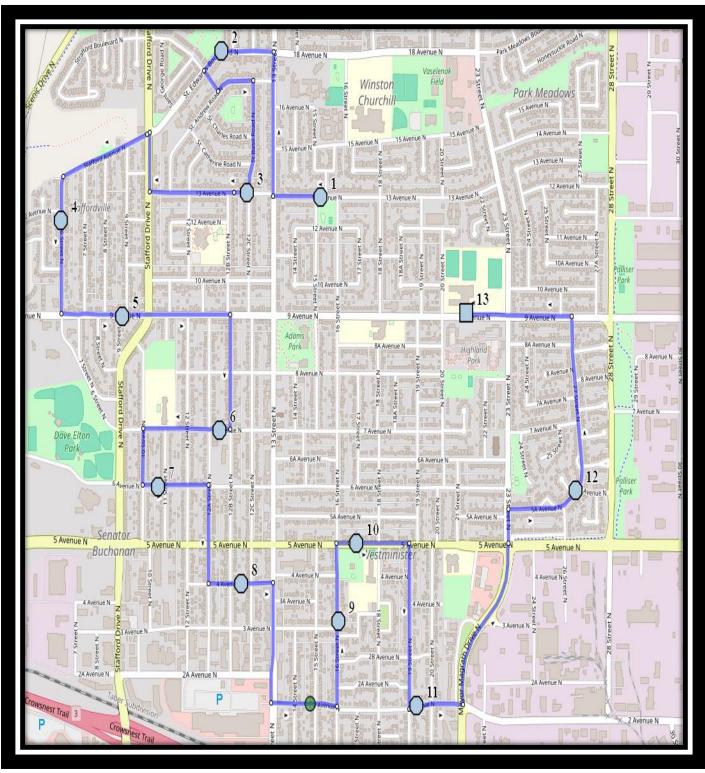

## **Monday to Friday**

- #1 7:14 AM 13 Ave North west of 15A St N
- #2 7:17 AM St. Edward Blvd North Southbound St Edwards Park entrance
- #3 7:19 AM 13 Ave North east of 12C St fire hydrant
- #4 7:22 AM 6 Street North Southbound south of 12 Ave N between driveways
- #5 7:24 AM 9 Ave North Eastbound east of 9 St N intersection
- #6 7:26 AM 7 Ave N west of 12B St at alley
- #7 7:28 AM 6 Ave North west of 11 St at lamp post
- #8 7:30 AM 4 Ave N west of 12B St at alley
- #9 7:32 AM 16th St N northhbound after 3rd Ave N
- #10 7:35 AM 5 Ave North Westbound by fire hydrant near Westminster pool
- #11 7:37 AM 2 Ave North east of 19 St N by lamp post
- #12 7:39 AM 5a Ave North east of 26A St. at the corner
- #13 7:40 AM Wilson Middle 2003 9 Ave N

### Monday, Tuesday & Thursday

- #1 2:52 PM Wilson Middle 2003 9 Ave N
- #2 2:55 PM 13 Ave North west of 15A St N
- #3 2:58 PM St. Edward Blvd North Southbound St Edwards Park entrance
- #4 3:00 PM 13 Ave North east of 12C St fire hydrant
- #5 3:04 PM 6 Street North Southbound south of 12 Ave N between driveways
- #6 3:05 PM 9 Ave North Eastbound east of 9 St N intersection
- #7 3:08 PM 7 Ave N west of 12B St at alley
- #8 3:09 PM 6 Ave North west of 11 St at lamp post
- #9 3:11 PM 4 Ave N west of 12B St at alley
- #10 3:13 PM 16th St N northhbound after 3rd Ave N
- #11 3:14 PM 5 Ave North Westbound by fire hydrant near Westminster pool
- #12 3:15 PM 2 Ave North east of 19 St N by lamp post
- #13 3:18 PM 5a Ave North east of 26A St. at the corner

#### Wednesday E/O

- #1 2:07 PM Wilson Middle 2003 9 Ave N
- #2 2:10 PM 13 Ave North west of 15A St N
- #3 2:13 PM St. Edward Blvd North Southbound St Edwards Park entrance
- #4 2:15 PM 13 Ave North east of 12C St fire hydrant
- #5 2:19 PM 6 Street North Southbound south of 12 Ave N between driveways
- #6 2:20 PM 9 Ave North Eastbound east of 9 St N intersection
- #7 2:23 PM 7 Ave N west of 12B St at alley
- #8 2:24 PM 6 Ave North west of 11 St at lamp post
- #9 2:26 PM 4 Ave N west of 12B St at alley
- #10 2:28 PM 16th St N northhbound after 3rd Ave N
- #11 2:29 PM 5 Ave North Westbound by fire hydrant near Westminster pool
- #12 2:30 PM 2 Ave North east of 19 St N by lamp post
- #13 2:33 PM 5a Ave North east of 26A St. at the corner

#### Friday E/O

#1 - 11:47 AM - Wilson Middle - 2003 9 Ave N

#2 - 11:50 AM - 13 Ave North - west of 15A St N

#3 - 11:53 AM - St. Edward Blvd North Southbound - St Edwards Park entrance

#4 - 11:55 AM - 13 Ave North - east of 12C St fire hydrant

#5 - 11:59 AM - 6 Street North Southbound - south of 12 Ave N between driveways

#6 - 12:00 PM - 9 Ave North Eastbound - east of 9 St N intersection

#7 - 12:03 PM - 7 Ave N - west of 12B St at alley

#8 - 12:04 PM - 6 Ave North - west of 11 St at lamp post

#9 - 12:06 PM - 4 Ave N - west of 12B St at alley

#10 - 12:08 PM - 16th St N northhbound after 3rd Ave N

#11 - 12:09 PM - 5 Ave North Westbound - by fire hydrant near Westminster pool

#12 - 12:10 PM - 2 Ave North - east of 19 St N by lamp post

#13 - 12:13 PM - 5a Ave North - east of 26A St. at the corner