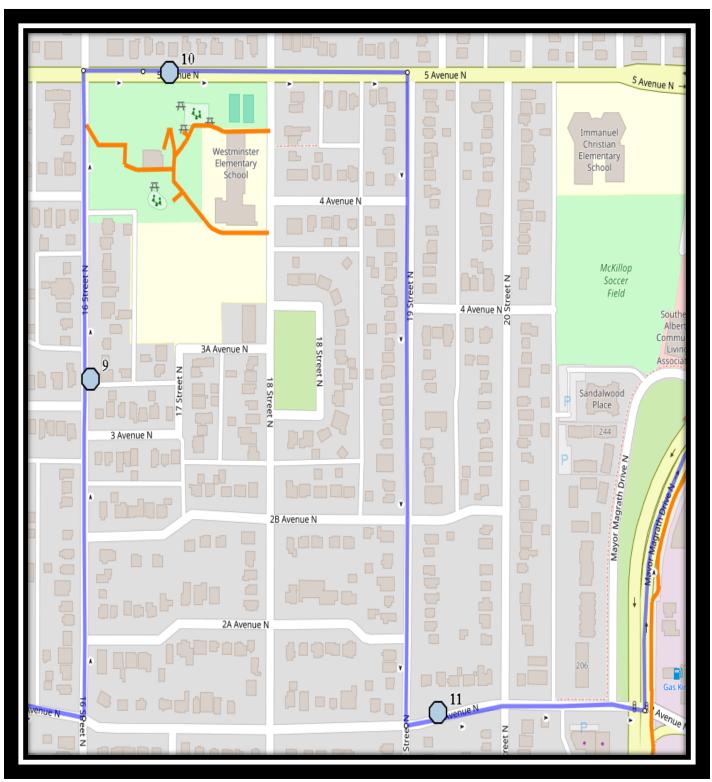

## **Monday to Friday**

- #1 7:14 AM 13 Ave North west of 15A St N
- #2 7:17 AM St. Edward Blvd North Southbound St Edwards Park entrance
- #3 7:19 AM 13 Ave North east of 12C St fire hydrant
- #4 7:22 AM 6 Street North Southbound south of 12 Ave N between driveways
- #5 7:24 AM 9 Ave North Eastbound east of 9 St N intersection
- #6 7:26 AM 7 Ave N west of 12B St at alley
- #7 7:28 AM 6 Ave North west of 11 St at lamp post
- #8 7:30 AM 4 Ave N west of 12B St at alley
- #9 7:32 AM 16th St N northhbound after 3rd Ave N
- #10 7:35 AM 5 Ave North Westbound by fire hydrant near Westminster pool
- #11 7:37 AM 2 Ave North east of 19 St N by lamp post
- #12 7:39 AM 5a Ave North east of 26A St. at the corner
- #13 7:40 AM Wilson Middle 2003 9 Ave N

### Monday, Tuesday & Thursday

- #1 2:52 PM Wilson Middle 2003 9 Ave N
- #2 2:55 PM 13 Ave North west of 15A St N
- #3 2:58 PM St. Edward Blvd North Southbound St Edwards Park entrance
- #4 3:00 PM 13 Ave North east of 12C St fire hydrant
- #5 3:04 PM 6 Street North Southbound south of 12 Ave N between driveways
- #6 3:05 PM 9 Ave North Eastbound east of 9 St N intersection
- #7 3:08 PM 7 Ave N west of 12B St at alley
- #8 3:09 PM 6 Ave North west of 11 St at lamp post
- #9 3:11 PM 4 Ave N west of 12B St at alley
- #10 3:13 PM 16th St N northhbound after 3rd Ave N
- #11 3:14 PM 5 Ave North Westbound by fire hydrant near Westminster pool
- #12 3:15 PM 2 Ave North east of 19 St N by lamp post
- #13 3:18 PM 5a Ave North east of 26A St. at the corner

#### Wednesday E/O

- #1 2:07 PM Wilson Middle 2003 9 Ave N
- #2 2:10 PM 13 Ave North west of 15A St N
- #3 2:13 PM St. Edward Blvd North Southbound St Edwards Park entrance
- #4 2:15 PM 13 Ave North east of 12C St fire hydrant
- #5 2:19 PM 6 Street North Southbound south of 12 Ave N between driveways
- #6 2:20 PM 9 Ave North Eastbound east of 9 St N intersection
- #7 2:23 PM 7 Ave N west of 12B St at alley
- #8 2:24 PM 6 Ave North west of 11 St at lamp post
- #9 2:26 PM 4 Ave N west of 12B St at alley
- #10 2:28 PM 16th St N northhbound after 3rd Ave N
- #11 2:29 PM 5 Ave North Westbound by fire hydrant near Westminster pool
- #12 2:30 PM 2 Ave North east of 19 St N by lamp post
- #13 2:33 PM 5a Ave North east of 26A St. at the corner

#9 - 12:06 PM - 4 Ave N - west of 12B St at alley

#10 - 12:08 PM - 16th St N northhbound after 3rd Ave N

#11 - 12:09 PM - 5 Ave North Westbound - by fire hydrant near Westminster pool

#12 - 12:10 PM - 2 Ave North - east of 19 St N by lamp post

#13 - 12:13 PM - 5a Ave North - east of 26A St. at the corner