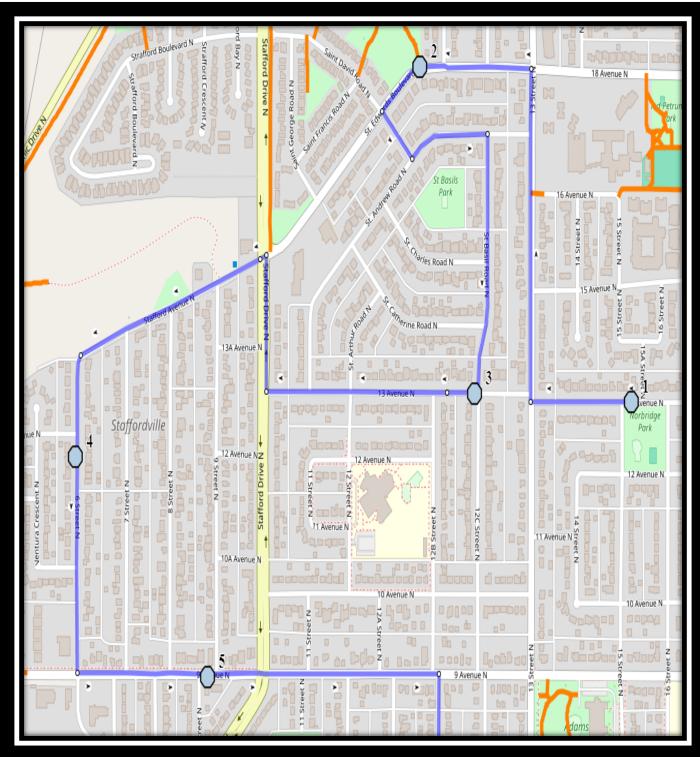

## **Monday to Friday**

- #1 7:14 AM 13 Ave North west of 15A St N
- #2 7:17 AM St. Edward Blvd North Southbound St Edwards Park entrance
- #3 7:19 AM 13 Ave North east of 12C St fire hydrant
- #4 7:22 AM 6 Street North Southbound south of 12 Ave N between driveways
- #5 7:24 AM 9 Ave North Eastbound east of 9 St N intersection
- #6 7:26 AM 7 Ave N west of 12B St at alley
- #7 7:28 AM 6 Ave North west of 11 St at lamp post
- #8 7:30 AM 4 Ave N west of 12B St at alley
- #9 7:32 AM 16th St N northhbound after 3rd Ave N
- #10 7:35 AM 5 Ave North Westbound by fire hydrant near Westminster pool
- #11 7:37 AM 2 Ave North east of 19 St N by lamp post
- #12 7:39 AM 5a Ave North east of 26A St. at the corner
- #13 7:40 AM Wilson Middle 2003 9 Ave N

### Monday, Tuesday & Thursday

- #1 2:52 PM Wilson Middle 2003 9 Ave N
- #2 2:55 PM 13 Ave North west of 15A St N
- #3 2:58 PM St. Edward Blvd North Southbound St Edwards Park entrance
- #4 3:00 PM 13 Ave North east of 12C St fire hydrant
- #5 3:04 PM 6 Street North Southbound south of 12 Ave N between driveways
- #6 3:05 PM 9 Ave North Eastbound east of 9 St N intersection
- #7 3:08 PM 7 Ave N west of 12B St at alley
- #8 3:09 PM 6 Ave North west of 11 St at lamp post
- #9 3:11 PM 4 Ave N west of 12B St at alley
- #10 3:13 PM 16th St N northhbound after 3rd Ave N
- #11 3:14 PM 5 Ave North Westbound by fire hydrant near Westminster pool
- #12 3:15 PM 2 Ave North east of 19 St N by lamp post
- #13 3:18 PM 5a Ave North east of 26A St. at the corner

#### Wednesday E/O

- #1 2:07 PM Wilson Middle 2003 9 Ave N
- #2 2:10 PM 13 Ave North west of 15A St N
- #3 2:13 PM St. Edward Blvd North Southbound St Edwards Park entrance
- #4 2:15 PM 13 Ave North east of 12C St fire hydrant
- #5 2:19 PM 6 Street North Southbound south of 12 Ave N between driveways
- #6 2:20 PM 9 Ave North Eastbound east of 9 St N intersection
- #7 2:23 PM 7 Ave N west of 12B St at alley
- #8 2:24 PM 6 Ave North west of 11 St at lamp post
- #9 2:26 PM 4 Ave N west of 12B St at alley
- #10 2:28 PM 16th St N northhbound after 3rd Ave N
- #11 2:29 PM 5 Ave North Westbound by fire hydrant near Westminster pool
- #12 2:30 PM 2 Ave North east of 19 St N by lamp post
- #13 2:33 PM 5a Ave North east of 26A St. at the corner

#### Friday E/O

#1 - 11:47 AM - Wilson Middle - 2003 9 Ave N

#2 - 11:50 AM - 13 Ave North - west of 15A St N

#3 - 11:53 AM - St. Edward Blvd North Southbound - St Edwards Park entrance

#4 - 11:55 AM - 13 Ave North - east of 12C St fire hydrant

#5 - 11:59 AM - 6 Street North Southbound - south of 12 Ave N between driveways

#6 - 12:00 PM - 9 Ave North Eastbound - east of 9 St N intersection

#7 - 12:03 PM - 7 Ave N - west of 12B St at alley

#8 - 12:04 PM - 6 Ave North - west of 11 St at lamp post