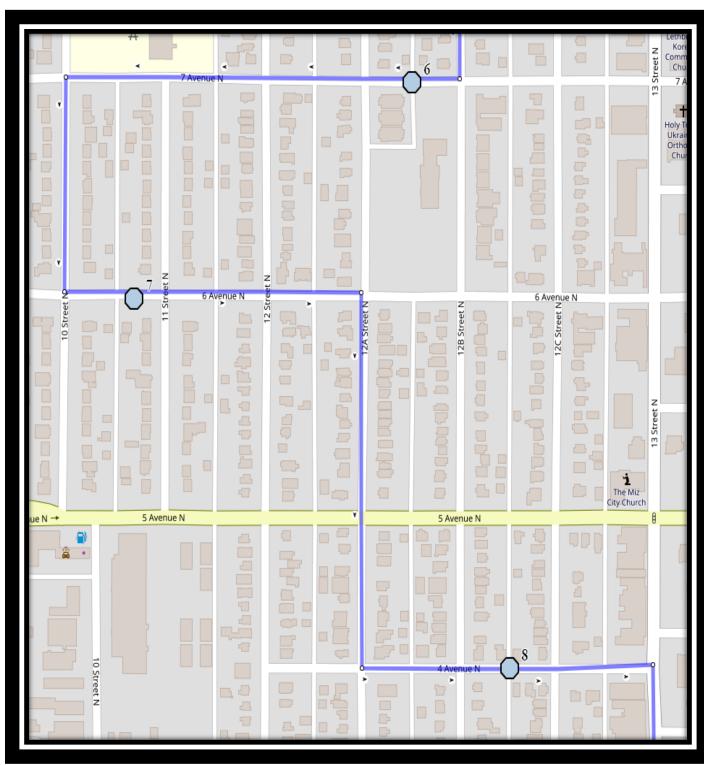

## **Monday to Friday**

- #1 7:14 AM 13 Ave North west of 15A St N
- #2 7:17 AM St. Edward Blvd North Southbound St Edwards Park entrance
- #3 7:19 AM 13 Ave North east of 12C St fire hydrant
- #4 7:22 AM 6 Street North Southbound south of 12 Ave N between driveways
- #5 7:24 AM 9 Ave North Eastbound east of 9 St N intersection
- #6 7:26 AM 7 Ave N west of 12B St at alley
- #7 7:28 AM 6 Ave North west of 11 St at lamp post
- #8 7:30 AM 4 Ave N west of 12B St at alley
- #9 7:32 AM 16th St N northhbound after 3rd Ave N
- #10 7:35 AM 5 Ave North Westbound by fire hydrant near Westminster pool
- #11 7:37 AM 2 Ave North east of 19 St N by lamp post
- #12 7:39 AM 5a Ave North east of 26A St. at the corner
- #13 7:40 AM Wilson Middle 2003 9 Ave N

### Monday, Tuesday & Thursday

- #1 2:52 PM Wilson Middle 2003 9 Ave N
- #2 2:55 PM 13 Ave North west of 15A St N
- #3 2:58 PM St. Edward Blvd North Southbound St Edwards Park entrance
- #4 3:00 PM 13 Ave North east of 12C St fire hydrant
- #5 3:04 PM 6 Street North Southbound south of 12 Ave N between driveways
- #6 3:05 PM 9 Ave North Eastbound east of 9 St N intersection
- #7 3:08 PM 7 Ave N west of 12B St at alley
- #8 3:09 PM 6 Ave North west of 11 St at lamp post
- #9 3:11 PM 4 Ave N west of 12B St at alley
- #10 3:13 PM 16th St N northhbound after 3rd Ave N
- #11 3:14 PM 5 Ave North Westbound by fire hydrant near Westminster pool
- #12 3:15 PM 2 Ave North east of 19 St N by lamp post
- #13 3:18 PM 5a Ave North east of 26A St. at the corner

#### Wednesday E/O

- #1 2:07 PM Wilson Middle 2003 9 Ave N
- #2 2:10 PM 13 Ave North west of 15A St N
- #3 2:13 PM St. Edward Blvd North Southbound St Edwards Park entrance
- #4 2:15 PM 13 Ave North east of 12C St fire hydrant
- #5 2:19 PM 6 Street North Southbound south of 12 Ave N between driveways
- #6 2:20 PM 9 Ave North Eastbound east of 9 St N intersection
- #7 2:23 PM 7 Ave N west of 12B St at alley
- #8 2:24 PM 6 Ave North west of 11 St at lamp post
- #9 2:26 PM 4 Ave N west of 12B St at alley
- #10 2:28 PM 16th St N northhbound after 3rd Ave N
- #11 2:29 PM 5 Ave North Westbound by fire hydrant near Westminster pool
- #12 2:30 PM 2 Ave North east of 19 St N by lamp post
- #13 2:33 PM 5a Ave North east of 26A St. at the corner

#5 - 11:59 AM - 6 Street North Southbound - south of 12 Ave N between driveways

#6 - 12:00 PM - 9 Ave North Eastbound - east of 9 St N intersection

#7 - 12:03 PM - 7 Ave N - west of 12B St at alley

#8 - 12:04 PM - 6 Ave North - west of 11 St at lamp post

#9 - 12:06 PM - 4 Ave N - west of 12B St at alley

#10 - 12:08 PM - 16th St N northhbound after 3rd Ave N

#11 - 12:09 PM - 5 Ave North Westbound - by fire hydrant near Westminster pool

#12 - 12:10 PM - 2 Ave North - east of 19 St N by lamp post